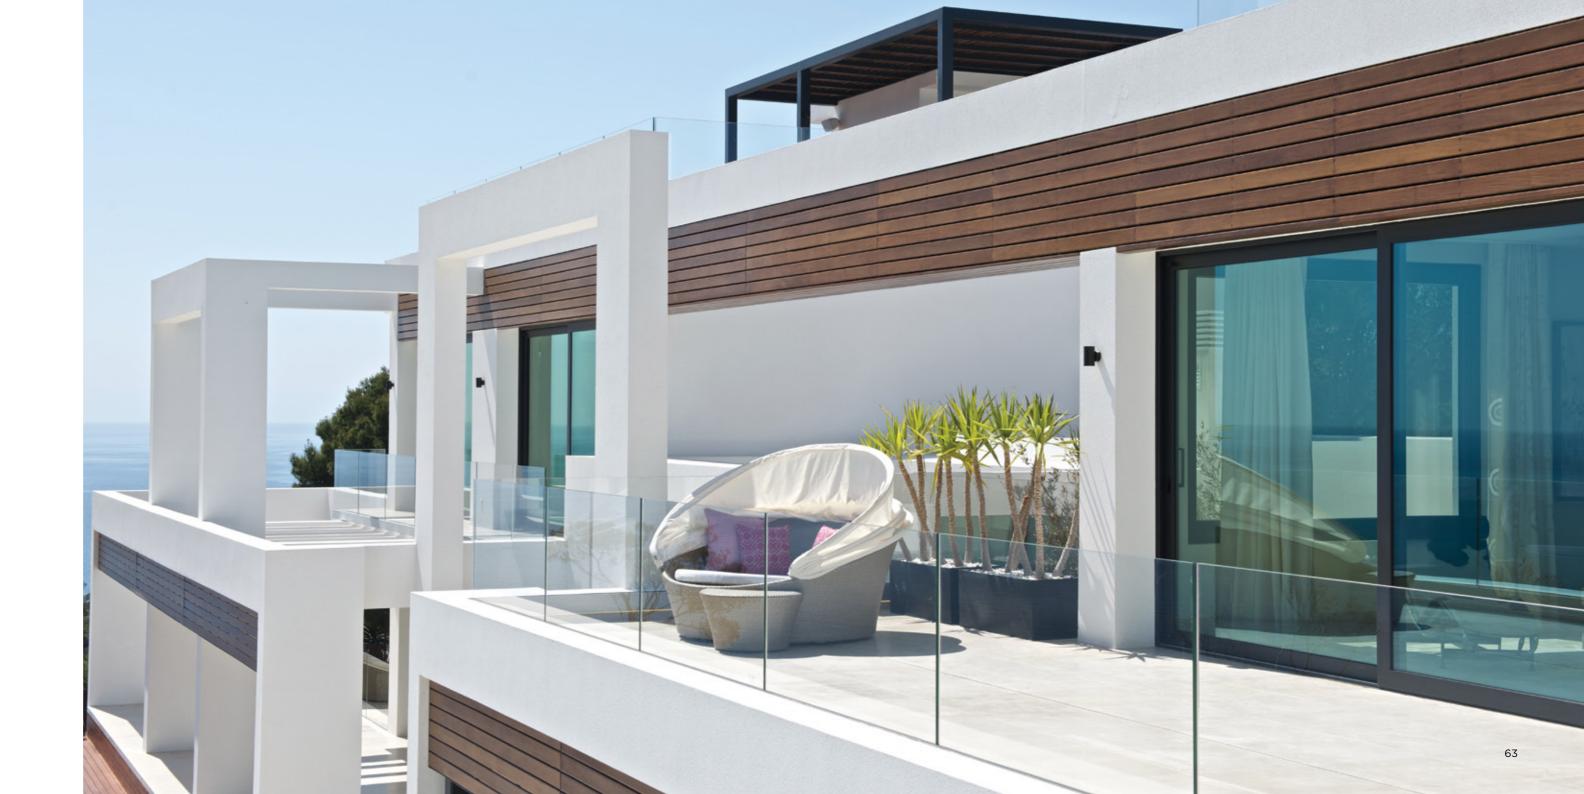

Floor-to-ceiling windows flood the interior spaces in natural light and offer breathtaking views across the bay and surrounding seascape.

The ground floor boasts a formal and informal living room, dining room with the ambience of a "bodega" and an impressive Bulthaup kitchen with dining area. The basement contains a garage for three cars, a gym with spa, a home office and an entertainment room with home cinema.

# Exterior

CASA SOL

by

TAYLOR INTERIORS

The stunning pool area, outdoor terrace, balconies and roof terraces are beautifully designed to complement the sea views. Manutti and Kettal furnishings blend exquisitely with scatter cushions made with fabrics from the latest collections by Osborne & Little and Maria Flora, in beige, fuchsia and turquoise tones.