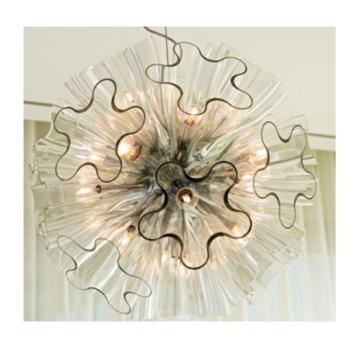

### Living Room

CASA SOL

by

Taylor Interiors worked with Glas&Glas to design a bespoke chandelier for the four metre-high ceiling in the entrance hall. This stunning piece is one of the most striking design features in the property, made of 148 hand-blown Murano glass elements in six different colours.