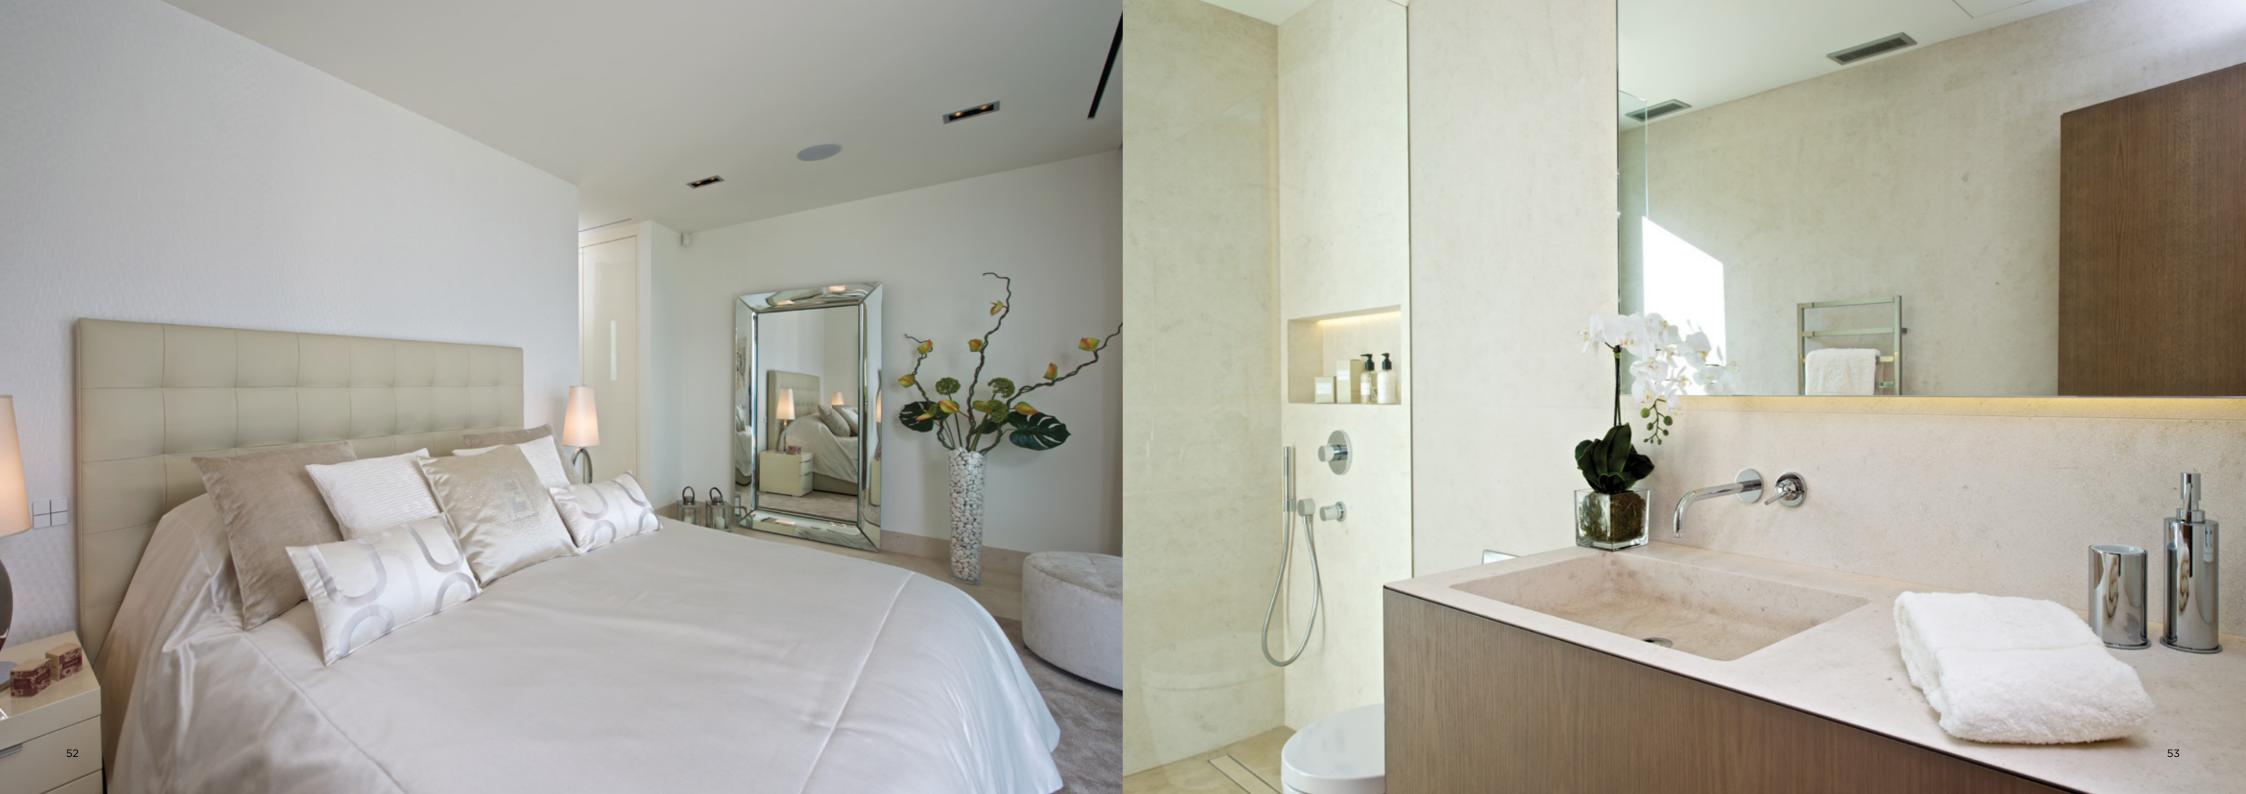

Every design element in the guest bathrooms has been carefully considered, from the sleek Hansgrohe taps to the motorized blinds. Each aspect allows guests to feel pampered and rejuvenated during their stay. Personalised accessories also feature in the bathrooms with the beautiful bathrobes, hangers and towels embossed with the unique Casa Sol logo.

The guest bathrooms are just as beautiful as the bedrooms and feature signature Portuguese marble "crema" tiles used across the walls and floors. The gorgeous freestanding bath is strategically placed to allow for stunning views of the surrounding scenery.