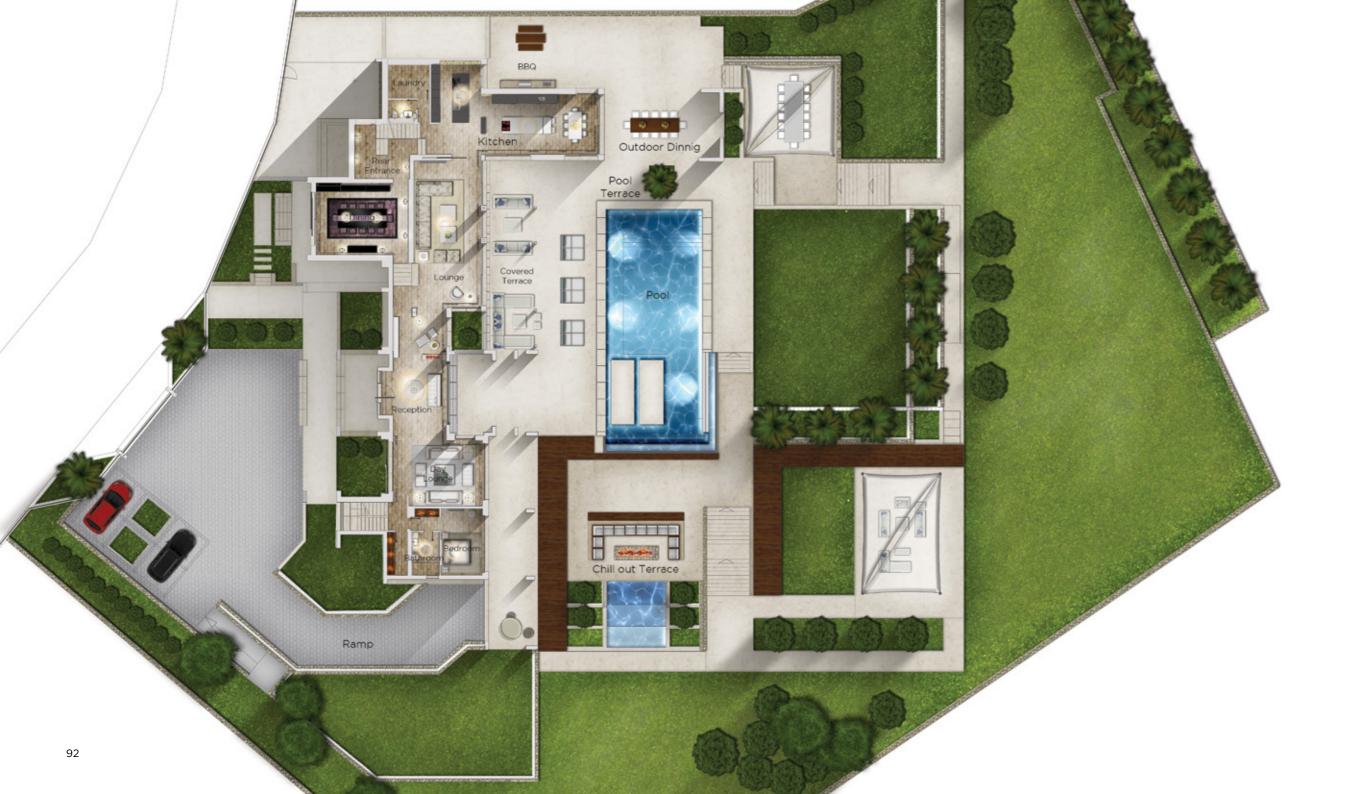

#### Ground Floor

## FLOOR PLANS

We provide beautifully designed floor plans for the entire property to help the client visualise the space.

This is an example of a floor plan produced by our design team for the Casa Alegra villa. The plan enabled our clients to visualise how their completed ground floor space would look before production began.

This plan allowed us to work with our clients to demonstrate where furnishings and decorative elements would be arranged and to look at the overview of the ground floor. We were able to discuss how the spaces would flow between one another.