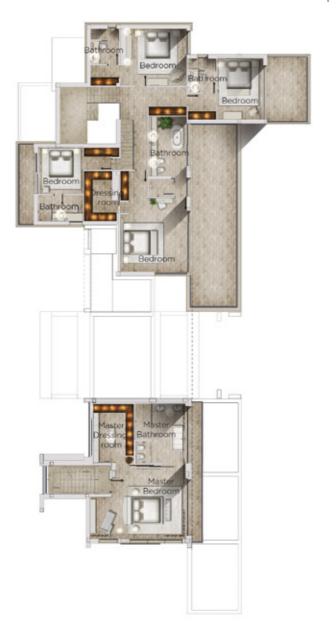

#### Ground Floor

## FLOOR PLANS

We provide beautifully designed floor plans for the entire property to help the client visualise the space.

This is an example of a floor plan produced by our design team for the Casa Alegra villa. The plan enabled our clients to visualise how their completed ground floor space would look before production began.

This plan allowed us to work with our clients to demonstrate where furnishings and decorative elements would be arranged and to look at the overview of the ground floor. We were able to discuss how the spaces would flow between one another.