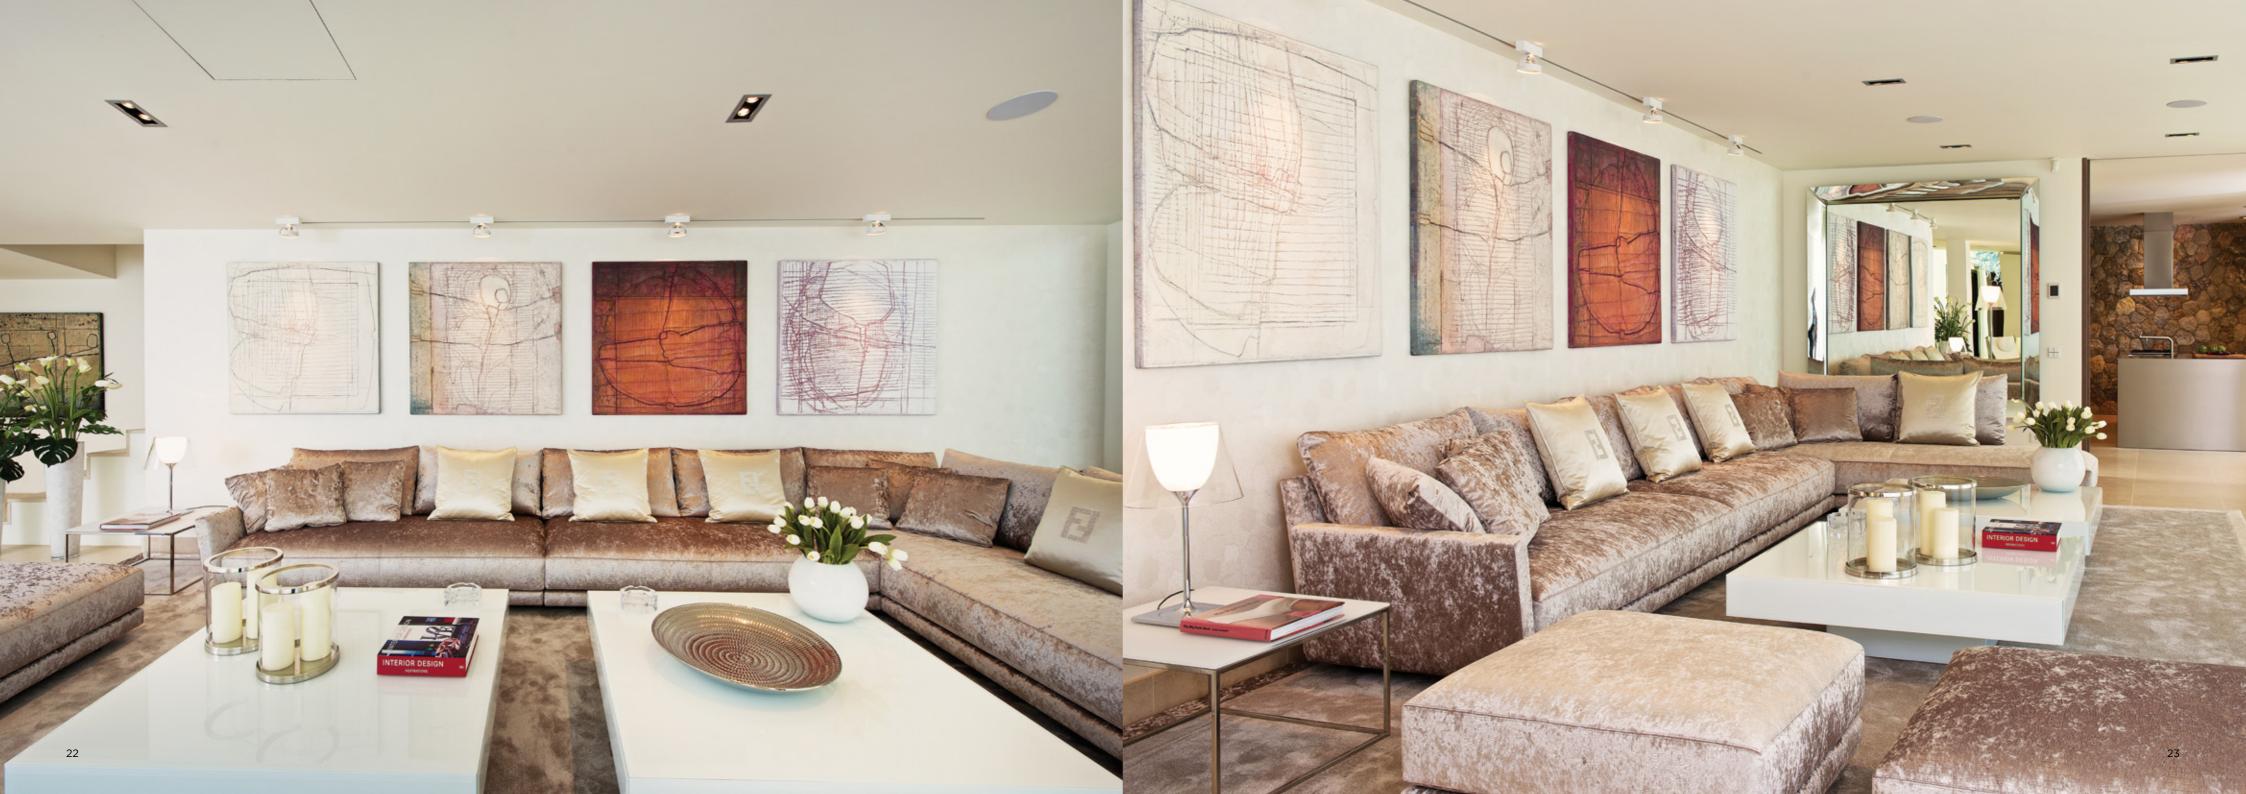

### Living Room

CASA SOL

by

Taylor Interiors worked with Glas&Glas to design a bespoke chandelier for the four metre-high ceiling in the entrance hall. This stunning piece is one of the most striking design features in the property, made of 148 hand-blown Murano glass elements in six different colours.

The family room feels light and luxurious with a stunning white and ivory colour scheme, complemented with accents of chrome. Sofas from Casadesus and a large central table with mirrored glass fronts by Visionnaire accompany the palette. Flos table lamps and a Carving rug complete the look.

The stunning living room is sumptuously decorated. Plush velvet and leather contrasts with sleek marble and exquisite glass lighting. Stunning features include the purpose built bookshelves made by Visionnaire, which have chrome sculptures built into the design as part of the shelving composition.