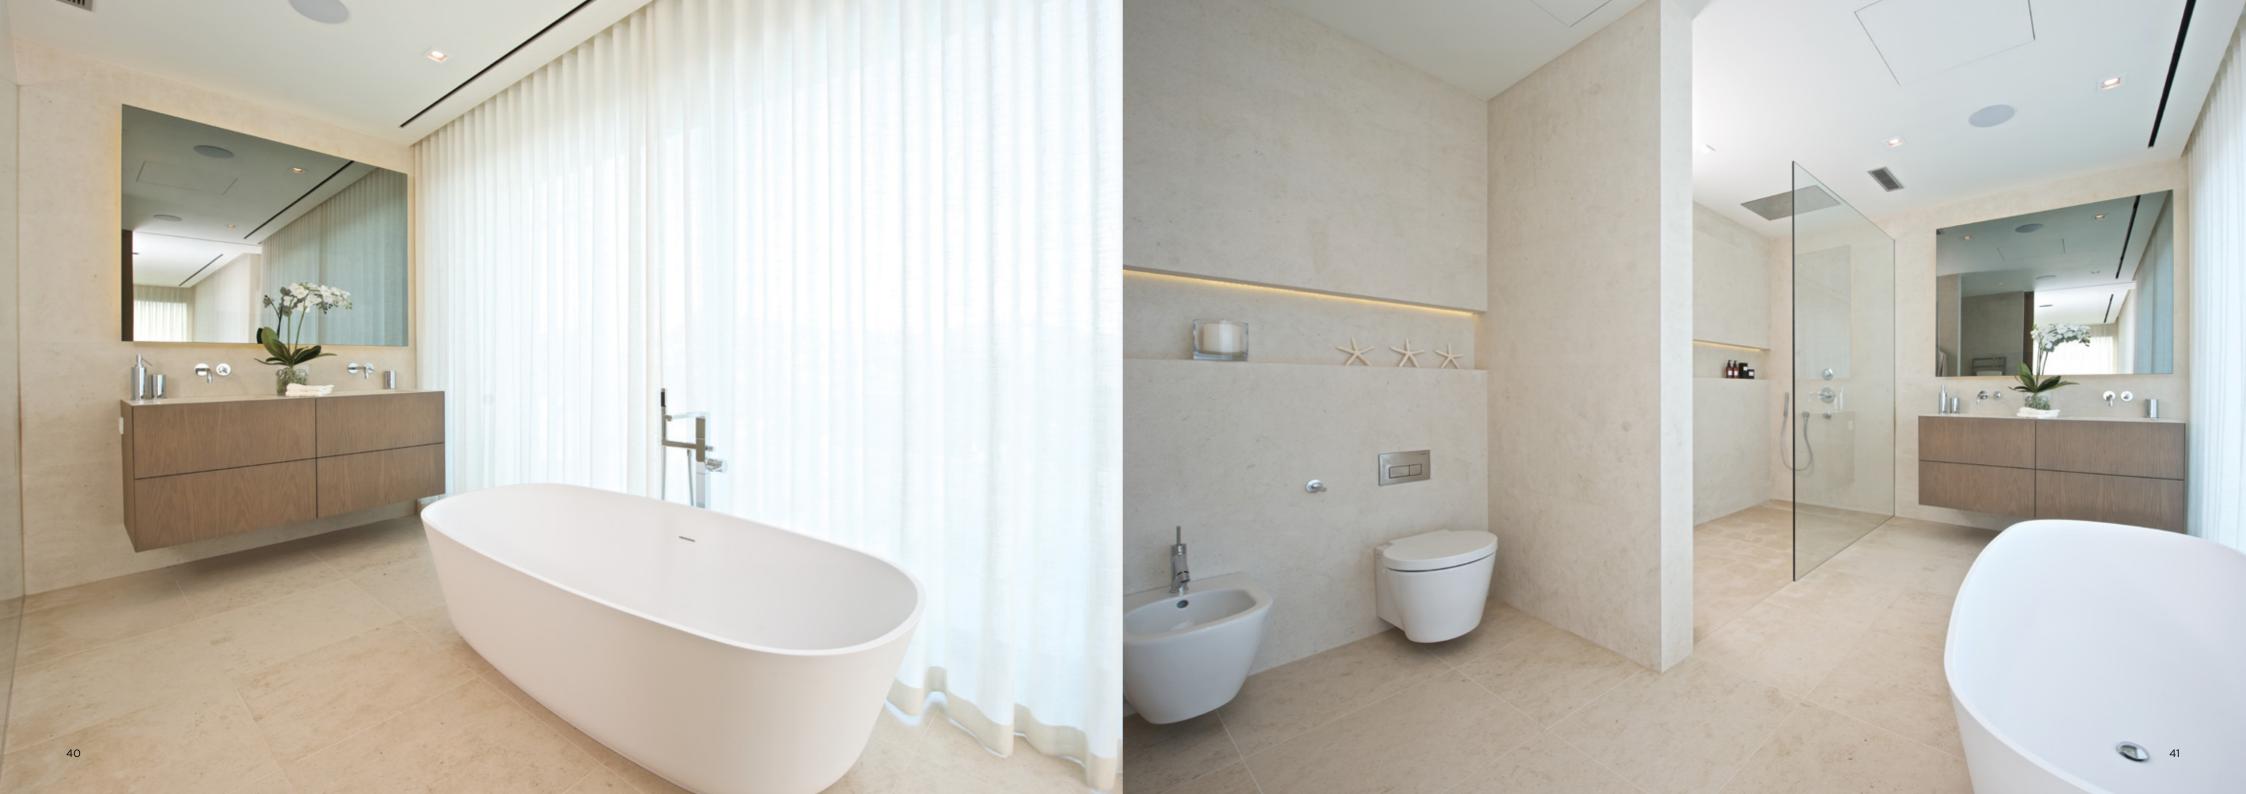

The guest bathrooms are just as beautiful as the bedrooms and feature signature Portuguese marble "crema" tiles used across the walls and floors. The gorgeous freestanding bath is strategically placed to allow for stunning views of the surrounding scenery.