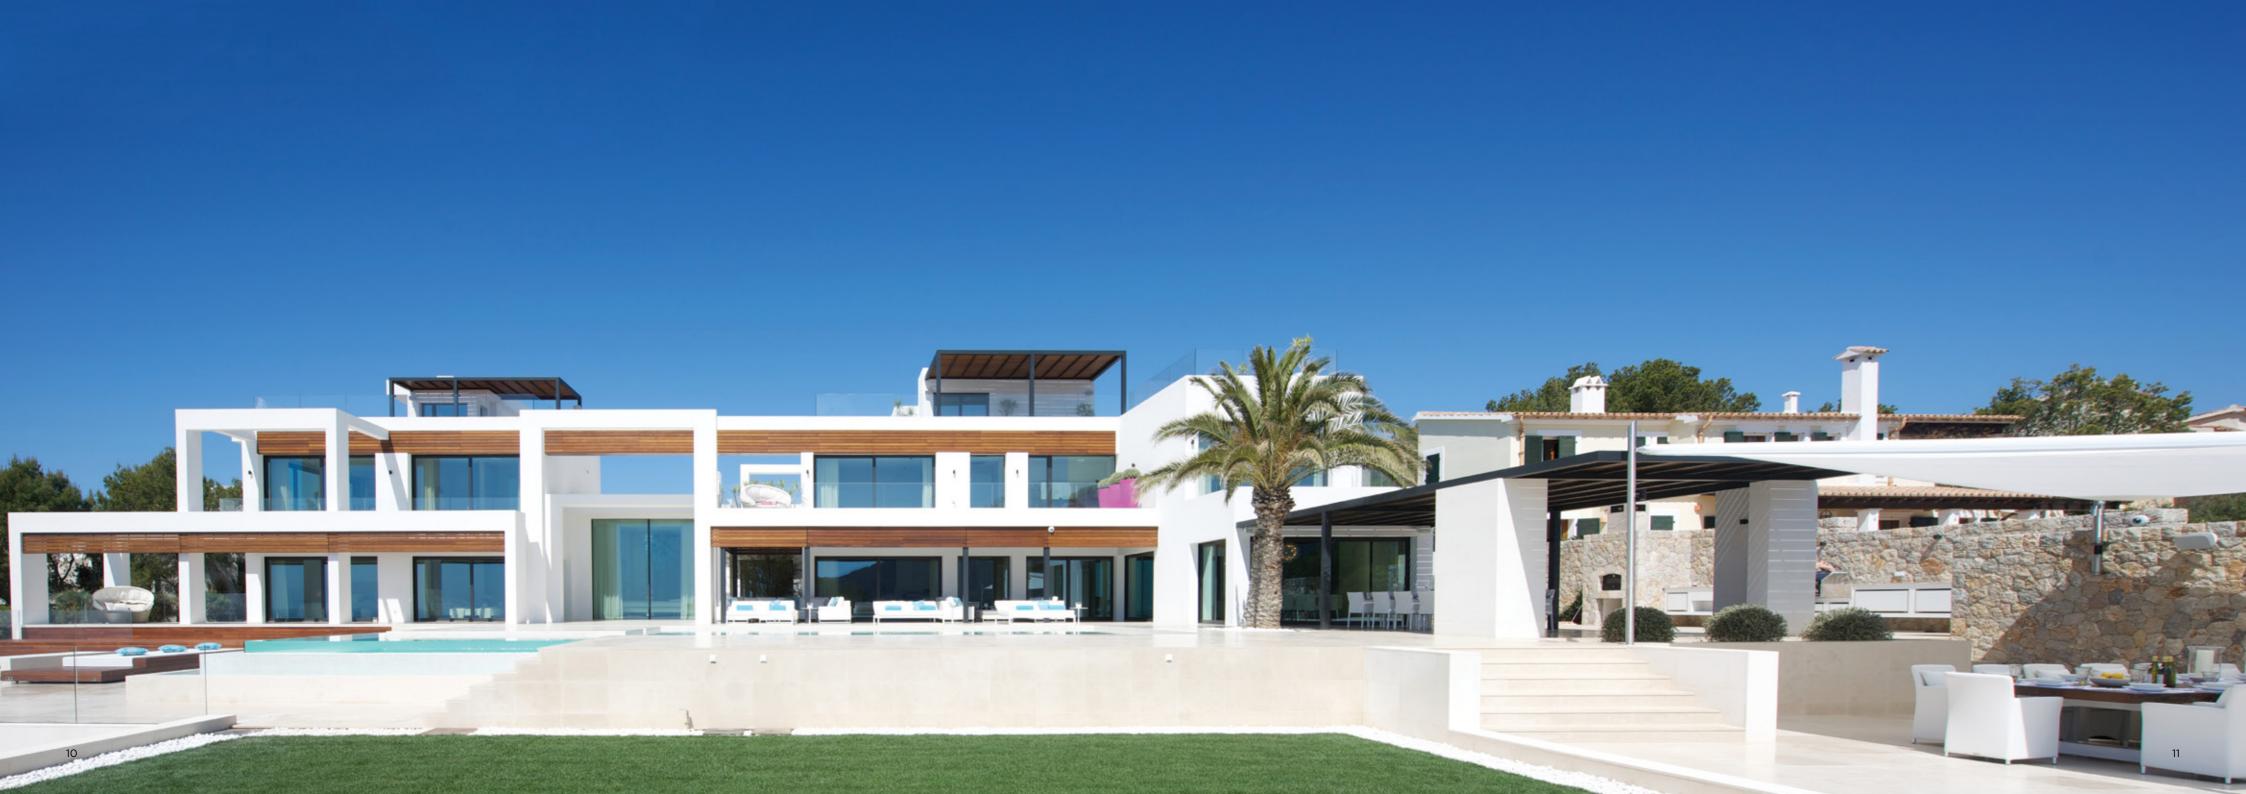

#### VILLA ANDRATX MALLORCA, SPAIN

This spectacular minimalist villa is a masterpiece of contemporary architecture, designed exclusively for a family with grown up children who love to entertain. An exquisite holiday retreat, the home is nestled in beautiful Port Andratx, one of the Mediterranean's most exclusive resorts.

The Taylor Interiors team was appointed to furnish the property and worked closely throughout the construction with the developer, PH Mallorca, who produce exclusive homes for high-net-worth clients. This successful collaboration resulted in beautiful exterior and interior spaces, making this special villa one of Mallorca's most coveted properties.

The completed interior design blends stunning textures and finishes, from shimmering velvets and natural woods to 'piedra mallorquina' stone and Portuguese marble. The dove and ivory palette complements accents of chrome, marble and glass, resulting in an opulent aesthetic.

Floor-to-ceiling windows flood the interior spaces in natural light and offer breathtaking views across the bay and surrounding seascape.

The ground floor boasts a formal and informal living room, dining room with the ambience of a "bodega" and an impressive Bulthaup kitchen with dining area. The basement contains a garage for three cars, a gym with spa, a home office and an entertainment room with home cinema.

# Exterior

CASA SOL

by

TAYLOR INTERIORS

The stunning pool area, outdoor terrace, balconies and roof terraces are beautifully designed to complement the sea views. Manutti and Kettal furnishings blend exquisitely with scatter cushions made with fabrics from the latest collections by Osborne & Little and Maria Flora, in beige, fuchsia and turquoise tones.