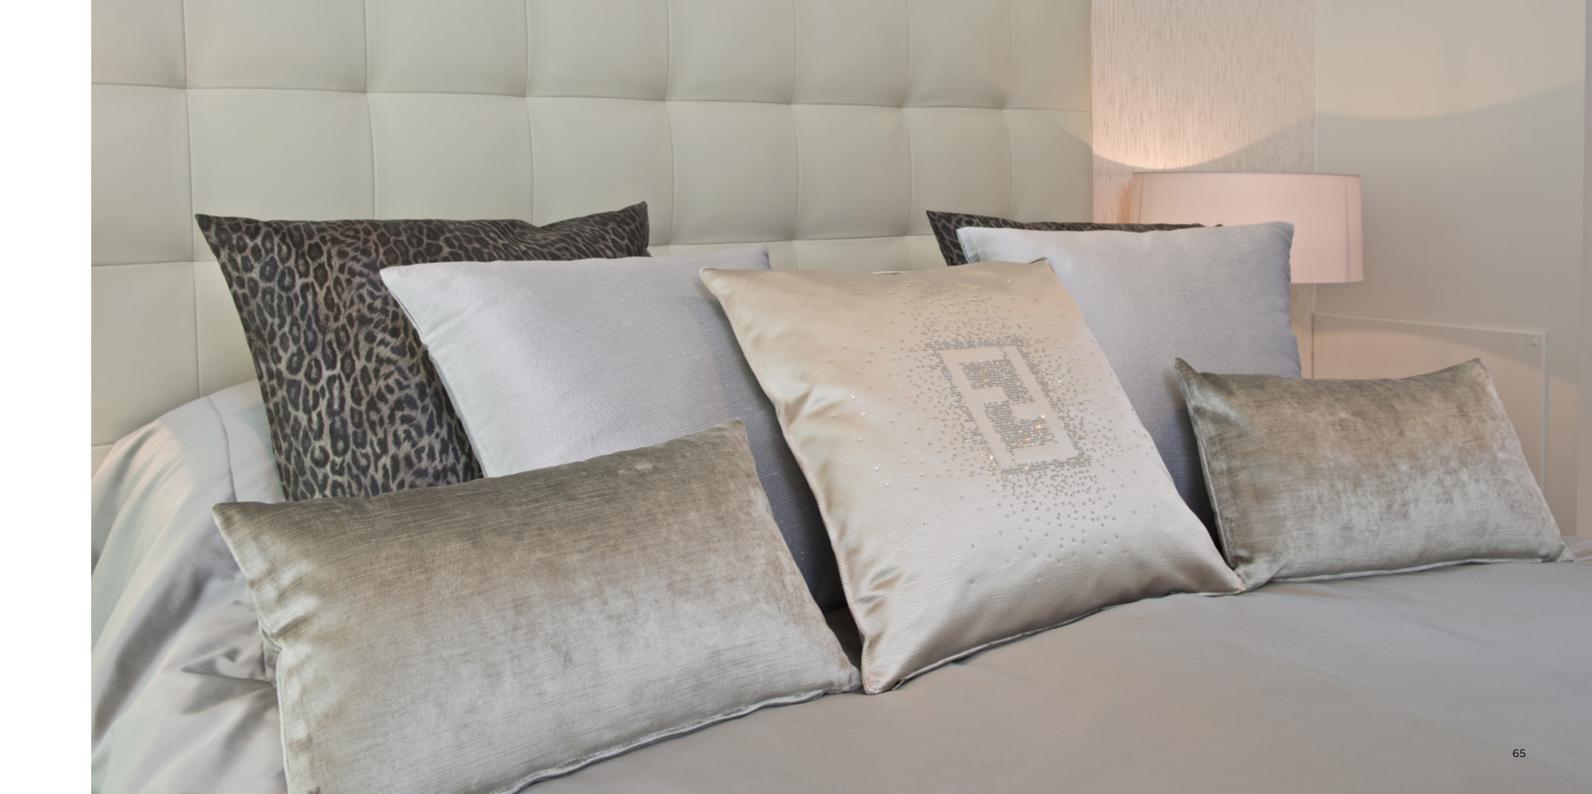

The guest bedrooms have been carefully designed with an ivory palette combined with beautiful furniture, which is finished in glossy lacquer. Luxurious soft furnishings are created from Carlucci fabrics and a selection of scatter cushions include special Fendi designs embellished with Swarovski crystals.

Sumptuous design features adorn the guest bedrooms and the soft furnishings, in a range of calming neutrals, complete the look. The headboards in soft, pale grey leather add a luxurious finishing touch and look beautifully coordinated with the mix of scatter cushions.