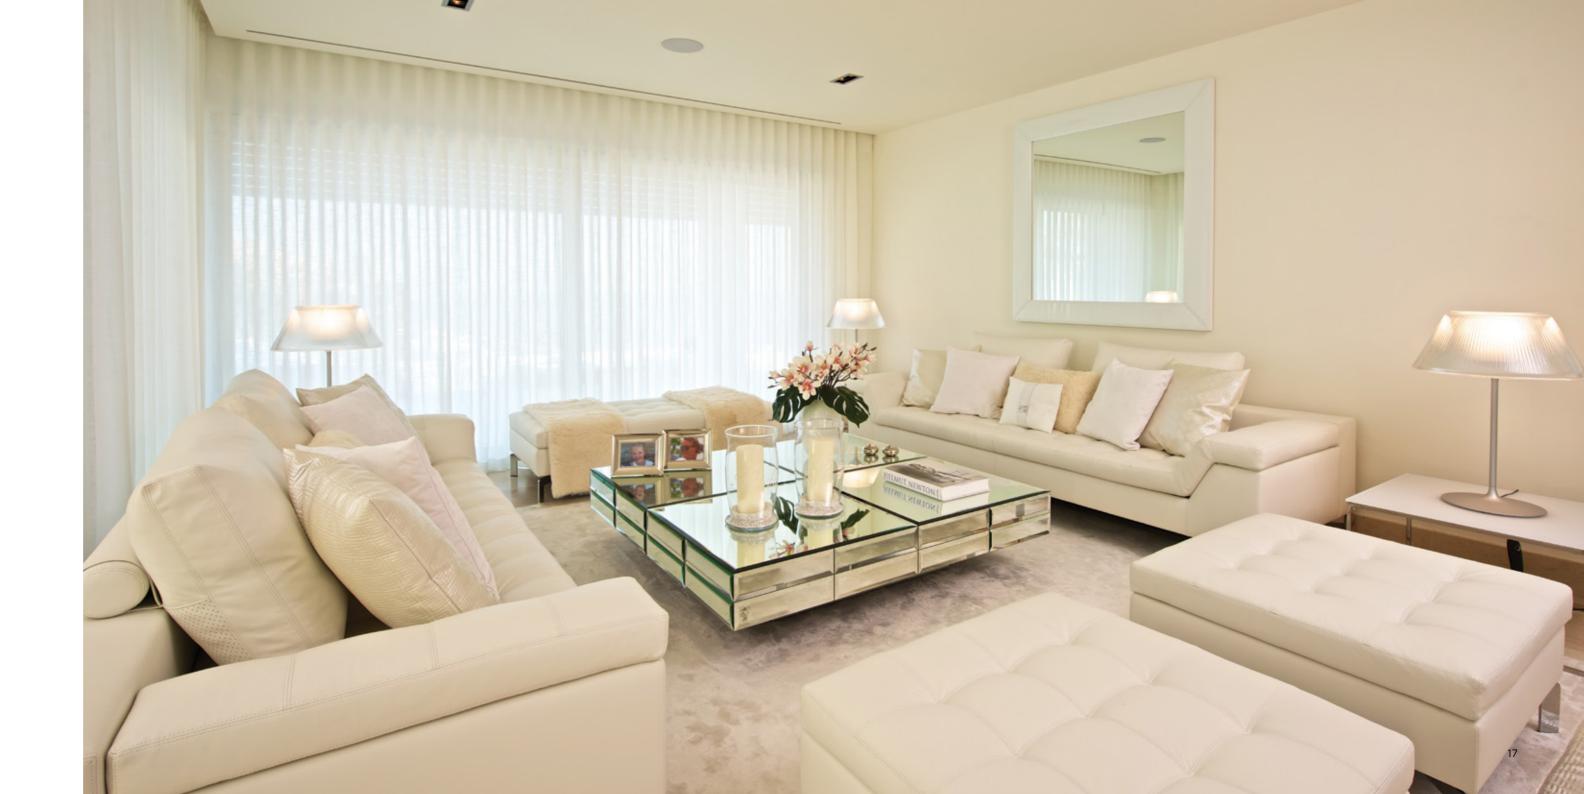

The family room feels light and luxurious with a stunning white and ivory colour scheme, complemented with accents of chrome. Sofas from Casadesus and a large central table with mirrored glass fronts by Visionnaire accompany the palette. Flos table lamps and a Carving rug complete the look.

The stunning living room is sumptuously decorated. Plush velvet and leather contrasts with sleek marble and exquisite glass lighting. Stunning features include the purpose built bookshelves made by Visionnaire, which have chrome sculptures built into the design as part of the shelving composition.