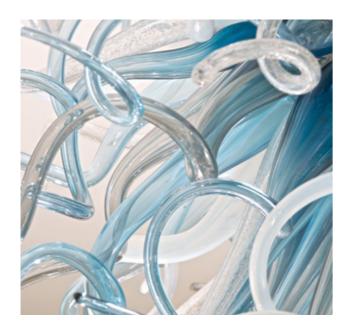

### Living Room

CASA SOL

by

Taylor Interiors worked with Glas&Glas to design a bespoke chandelier for the four metre-high ceiling in the entrance hall. This stunning piece is one of the most striking design features in the property, made of 148 hand-blown Murano glass elements in six different colours.