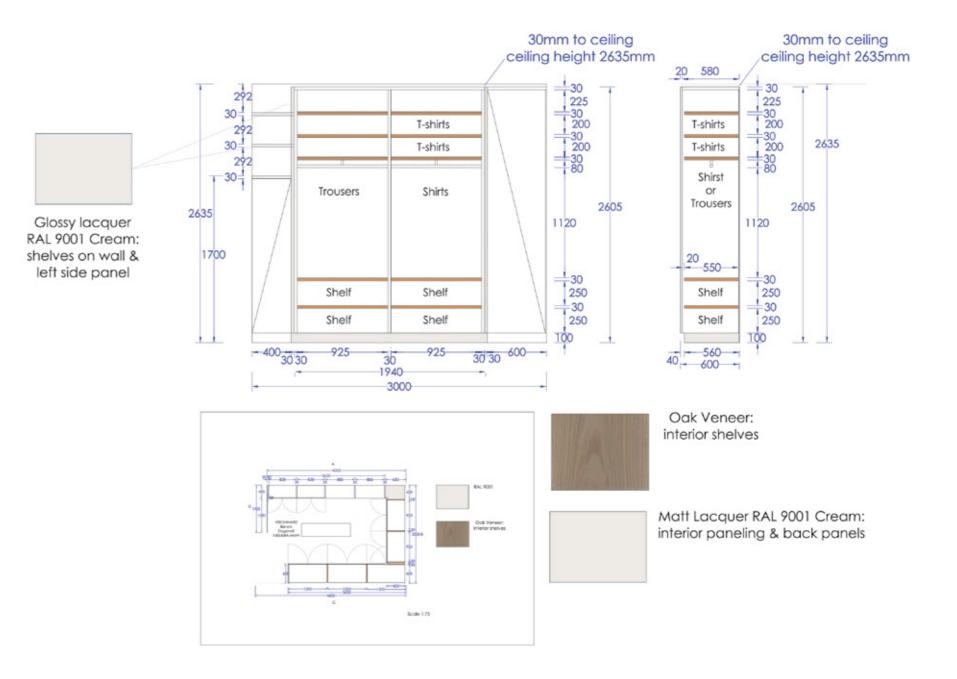

## FLOOR PLANS

We provide beautifully designed floor plans for the entire property to help the client visualise the space.

This is an example of a floor plan produced by our design team for the Casa Alegra villa. The plan enabled our clients to visualise how their completed ground floor space would look before production began.

This plan allowed us to work with our clients to demonstrate where furnishings and decorative elements would be arranged and to look at the overview of the ground floor. We were able to discuss how the spaces would flow between one another.