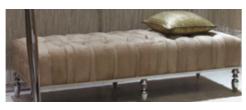

3. Bench VISIONNAIRE - Dragonet Chrome feet 150 x 50 x h.44cm

Upholstery - Tortora kid 24017

7. Side bar VISIONNAIRE - Octavius - smooth front no marble top Polyester lack - Mother of pearl 203 x 20 - 40 - 20 x h.70cm