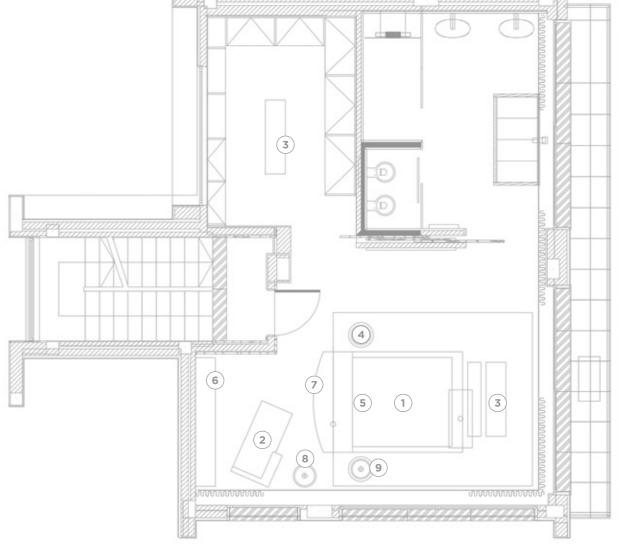

First Floor Lower Ground

1. Bed VISIONNAIRE- Chester Dudley 203 x 206 x h.102 cm

Leather upholstery: 24119 / 070 Madreperla

5.Cushion FENDI - Cushion with Swarowski rain Cream Satin

8. Bed Side Table Lamp Rock Glass Lamp Chrome base Shade: Pigeon Satin 747 h.172cm

2. Chaisse Lounge VISIONNAIRE - Sigfried 155 x 82 x h.102 cm

Upholstery - Clark & Clark Rhythm Pearl

6. Custom Bookshelf no fireplace Polyester Lack Pearl finish 260 x 40 x h.260cm

9. Bed Side Table Lamp Rock Glass Lamp Chrome base Shade: Pigeon Satin 747 h.97cm

3. Bench VISIONNAIRE - Dragonet Chrome feet 150 x 50 x h.44cm

Upholstery - Tortora kid 24017

7. Side bar VISIONNAIRE - Octavius - smooth front no marble top Polyester lack - Mother of pearl 203 x 20 - 40 - 20 x h.70cm

11. Rug FENDI - TAPT51 Sand 350 x 400 cm

4. Bedside Table FENDI - Ballet D.50 x h.56cm

Upholstery - Crocodile S.Lux 984

Bedspread and backing of Shawl on bed - Carlucci Mont Royal CR6028 / 071 280 x 280 cm