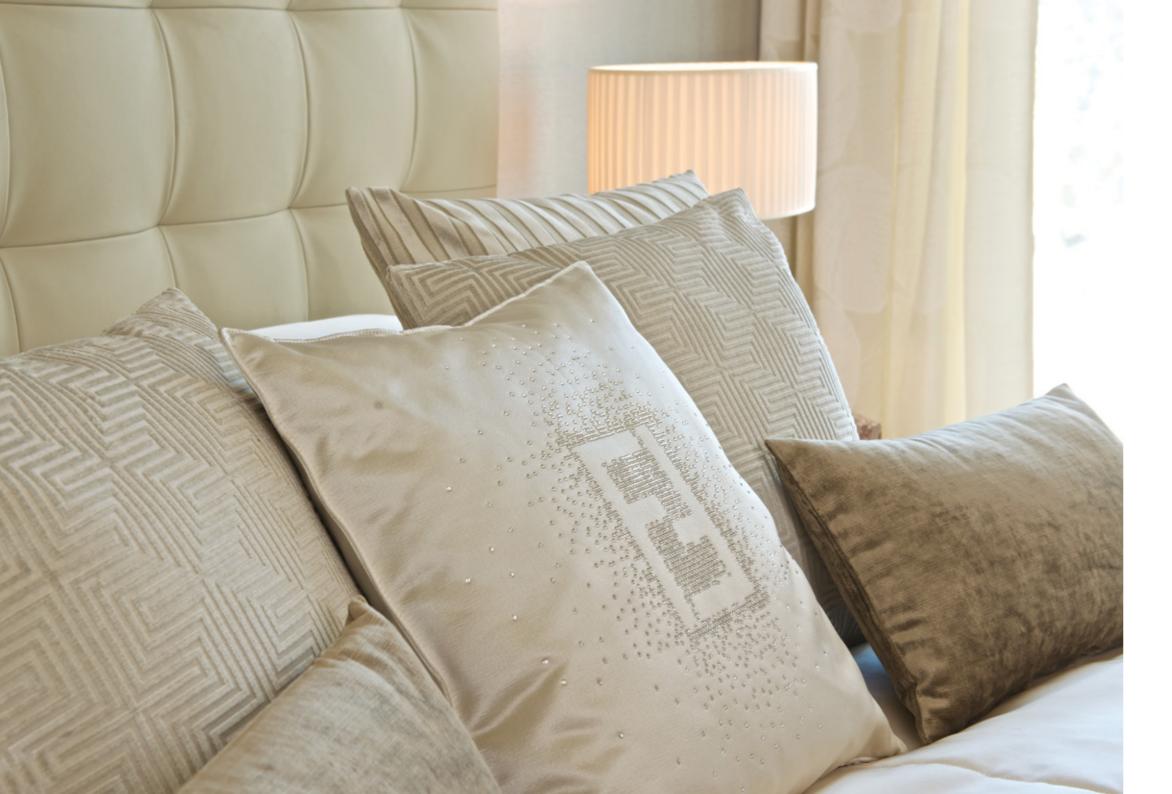

The guest bedrooms have been carefully designed with an ivory palette combined with beautiful furniture, which is finished in glossy lacquer. Luxurious soft furnishings are created from Carlucci fabrics and a selection of scatter cushions include special Fendi designs embellished with Swarovski crystals.

Sumptuous design features adorn the guest bedrooms and the soft furnishings, in a range of calming neutrals, complete the look. The headboards in soft, pale grey leather add a luxurious finishing touch and look beautifully coordinated with the mix of scatter cushions.