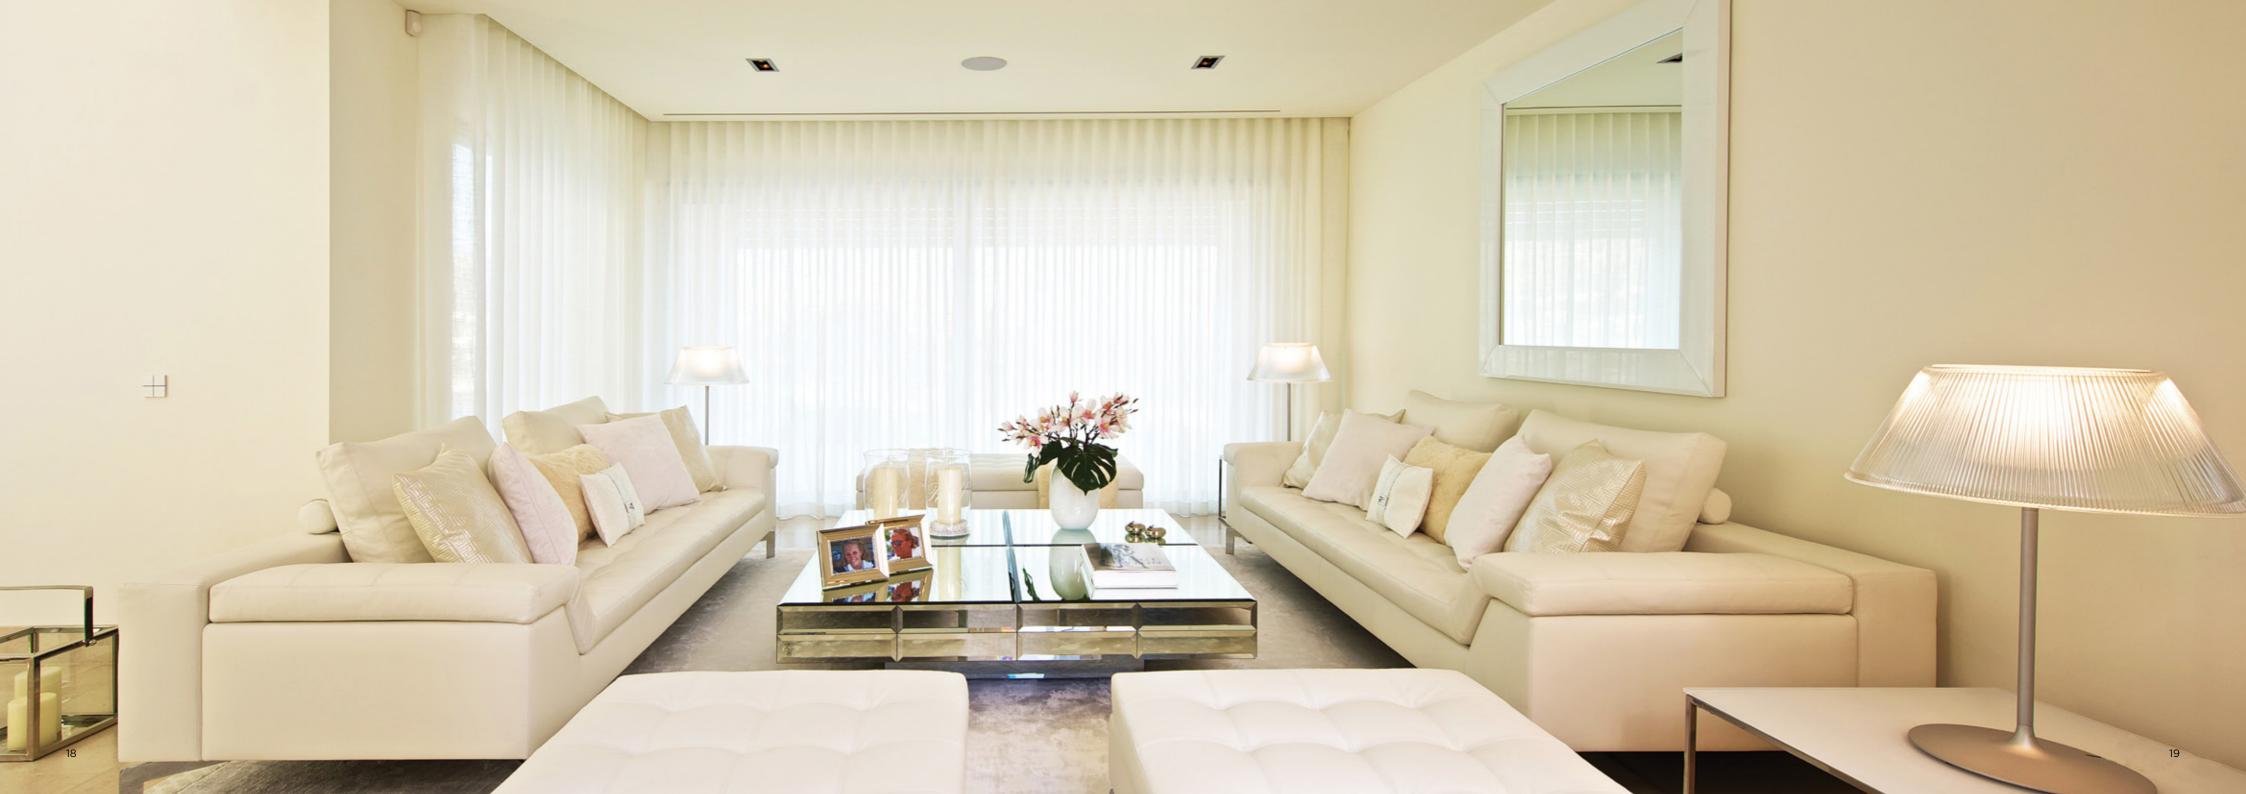

### Living Room

CASA SOL

by

Taylor Interiors worked with Glas&Glas to design a bespoke chandelier for the four metre-high ceiling in the entrance hall. This stunning piece is one of the most striking design features in the property, made of 148 hand-blown Murano glass elements in six different colours.

The family room feels light and luxurious with a stunning white and ivory colour scheme, complemented with accents of chrome. Sofas from Casadesus and a large central table with mirrored glass fronts by Visionnaire accompany the palette. Flos table lamps and a Carving rug complete the look.

The stunning living room is sumptuously decorated. Plush velvet and leather contrasts with sleek marble and exquisite glass lighting. Stunning features include the purpose built bookshelves made by Visionnaire, which have chrome sculptures built into the design as part of the shelving composition.