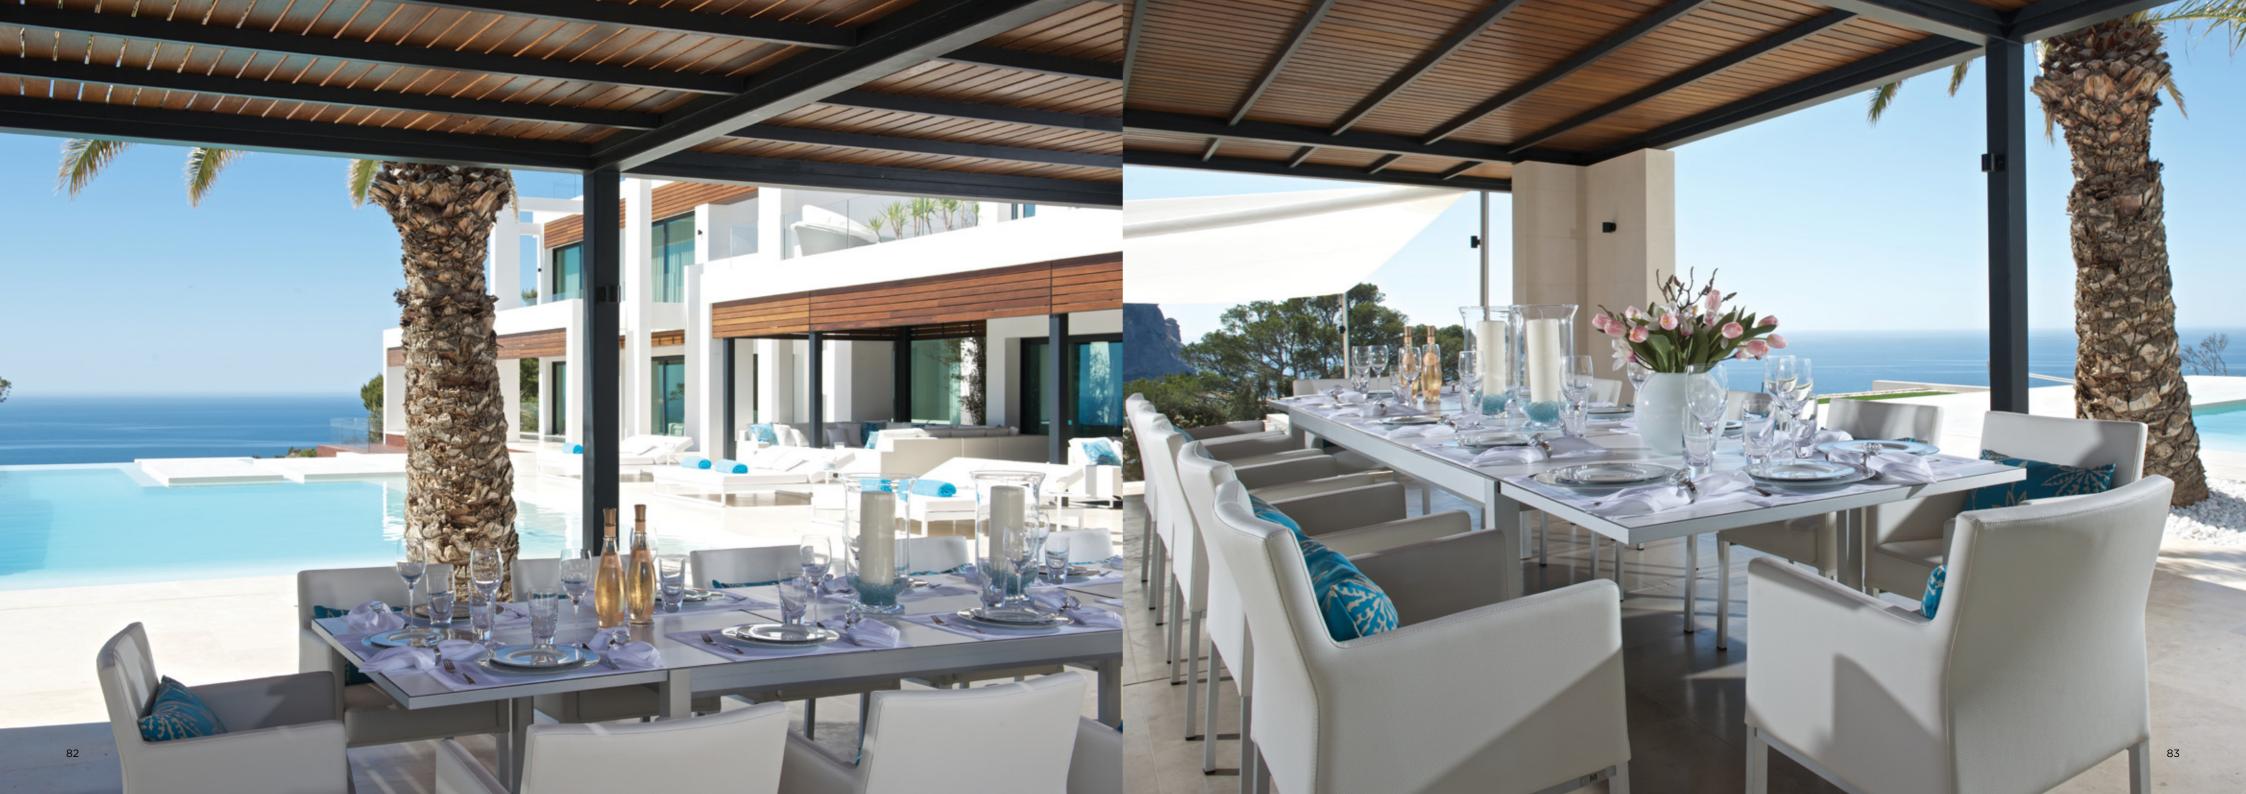

# Exterior

CASA SOL

by

TAYLOR INTERIORS

The stunning pool area, outdoor terrace, balconies and roof terraces are beautifully designed to complement the sea views. Manutti and Kettal furnishings blend exquisitely with scatter cushions made with fabrics from the latest collections by Osborne & Little and Maria Flora, in beige, fuchsia and turquoise tones.