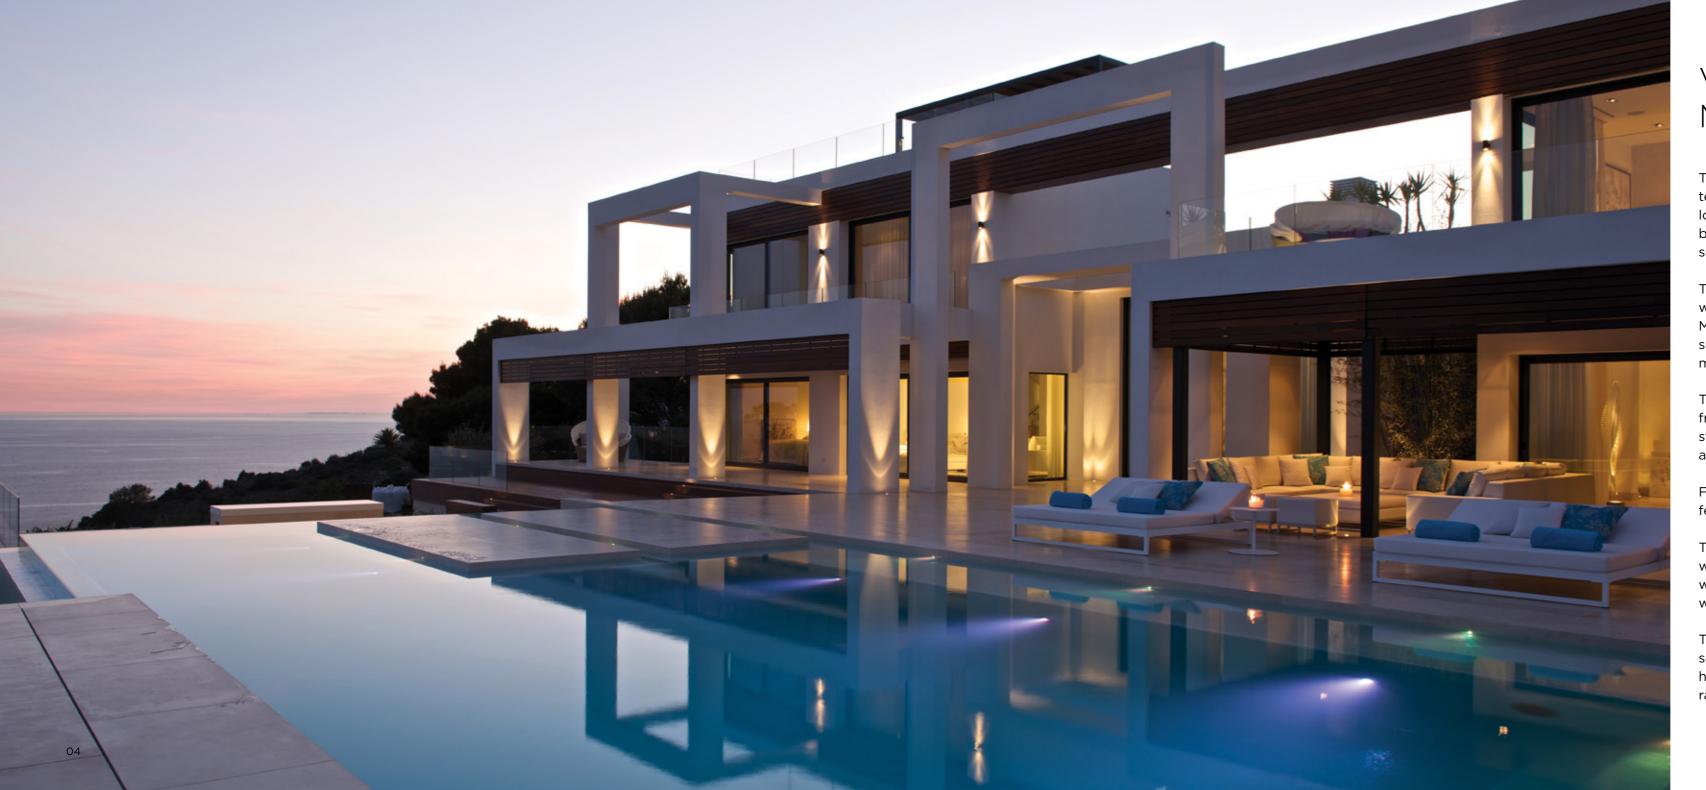

#### VILLA ANDRATX MALLORCA, SPAIN

This spectacular minimalist villa is a masterpiece of contemporary architecture, designed exclusively for a family with grown up children who love to entertain. An exquisite holiday retreat, the home is nestled in beautiful Port Andratx, one of the Mediterranean's most exclusive resorts.

Floor-to-ceiling windows flood the interior spaces in natural light and offer breathtaking views across the bay and surrounding seascape.

The ground floor boasts a formal and informal living room, dining room with the ambience of a "bodega" and an impressive Bulthaup kitchen with dining area. The basement contains a garage for three cars, a gym with spa, a home office and an entertainment room with home cinema.