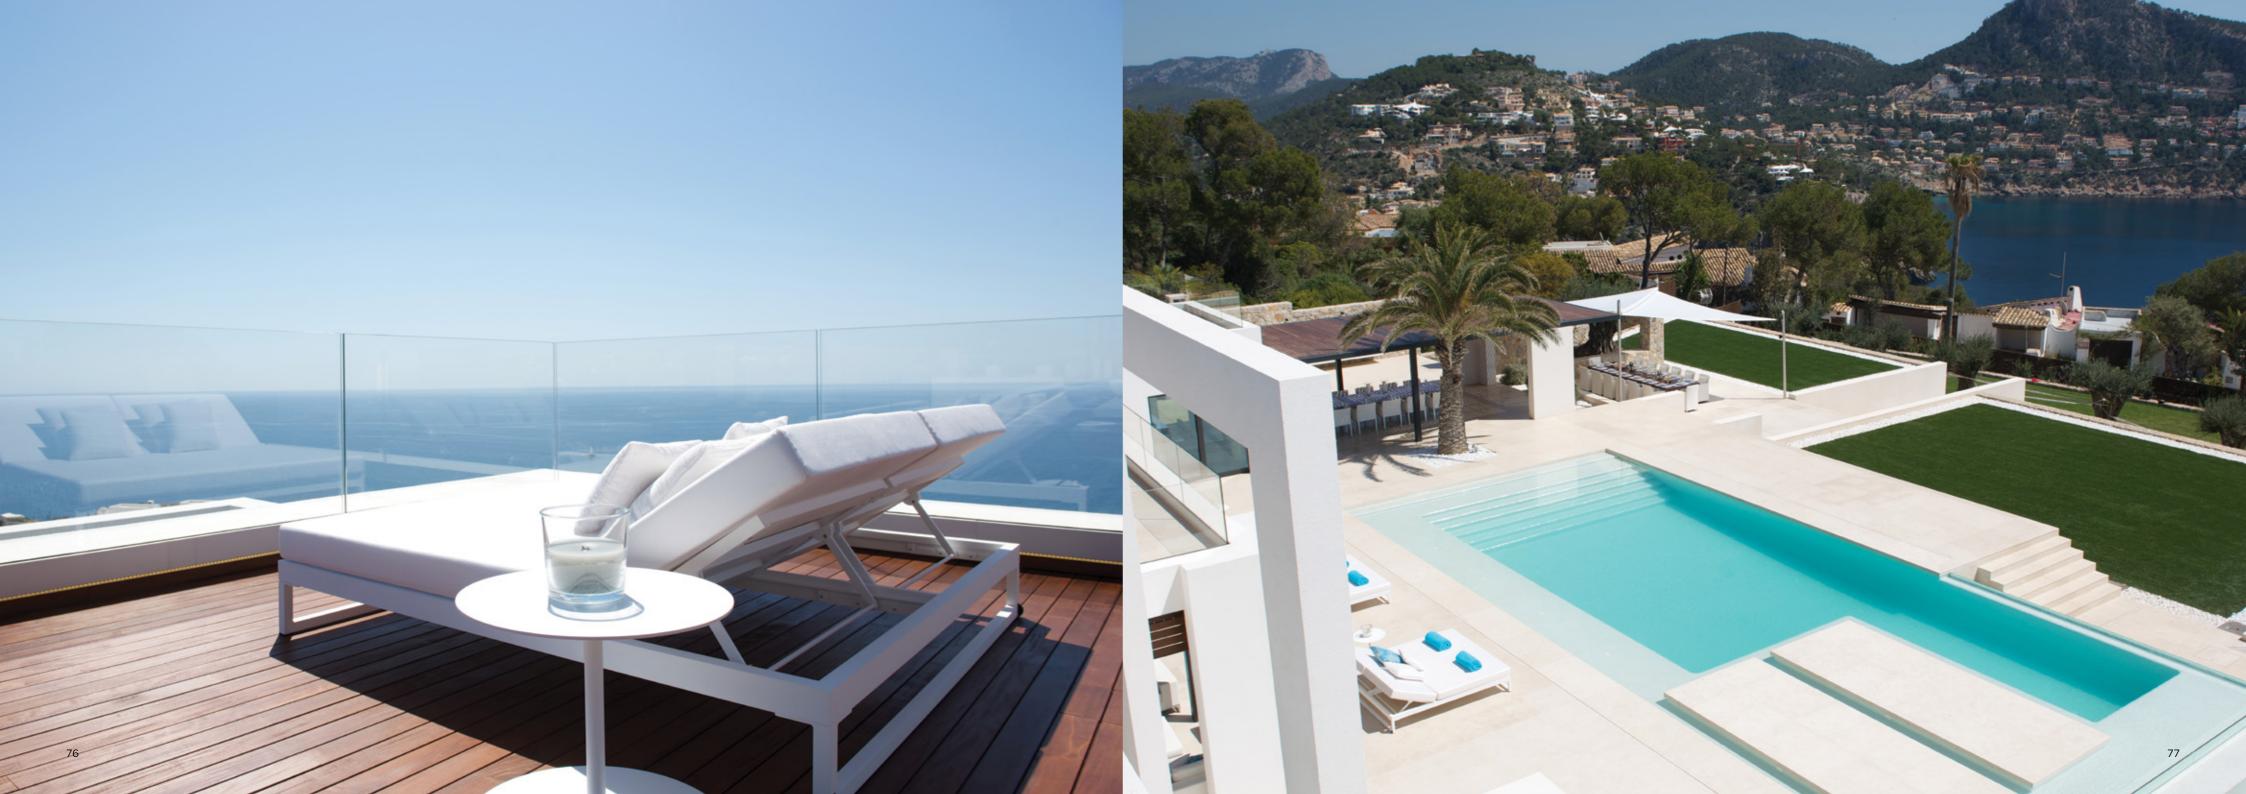

# Exterior

CASA SOL

by

TAYLOR INTERIORS

The stunning pool area, outdoor terrace, balconies and roof terraces are beautifully designed to complement the sea views. Manutti and Kettal furnishings blend exquisitely with scatter cushions made with fabrics from the latest collections by Osborne & Little and Maria Flora, in beige, fuchsia and turquoise tones.