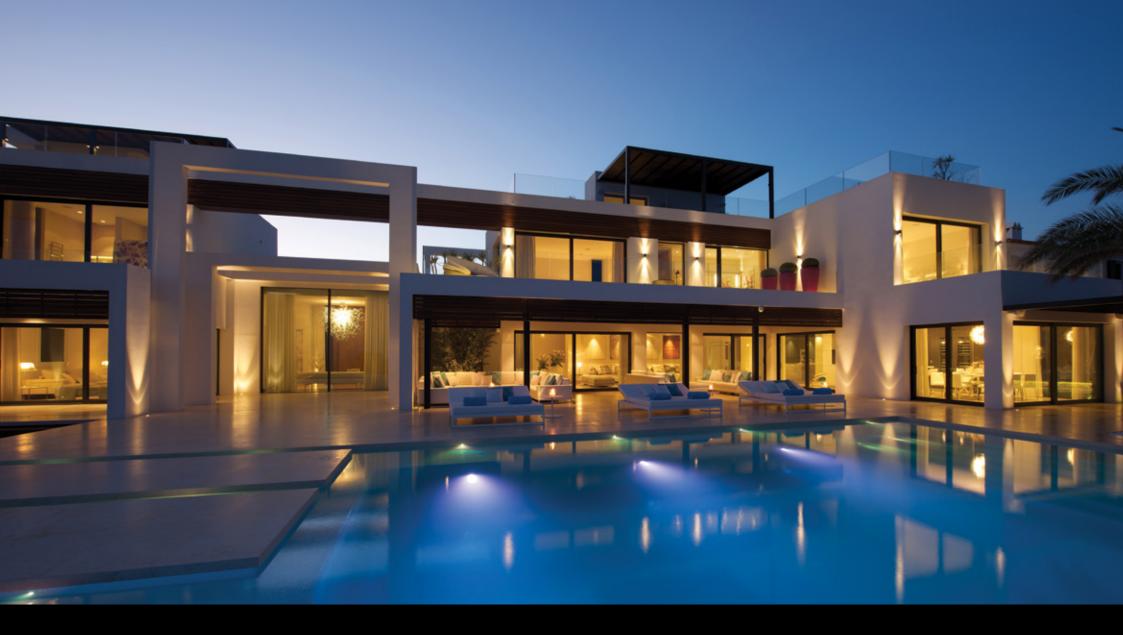

#### VILLA ANDRATX MALLORCA, SPAIN

This spectacular minimalist villa is a masterpiece of contemporary architecture, designed exclusively for a family with grown up children who love to entertain. An exquisite holiday retreat, the home is nestled in beautiful Port Andratx, one of the Mediterranean's most exclusive resorts.

# Exterior

CASA SOL

by

TAYLOR INTERIORS

The stunning pool area, outdoor terrace, balconies and roof terraces are beautifully designed to complement the sea views. Manutti and Kettal furnishings blend exquisitely with scatter cushions made with fabrics from the latest collections by Osborne & Little and Maria Flora, in beige, fuchsia and turquoise tones.