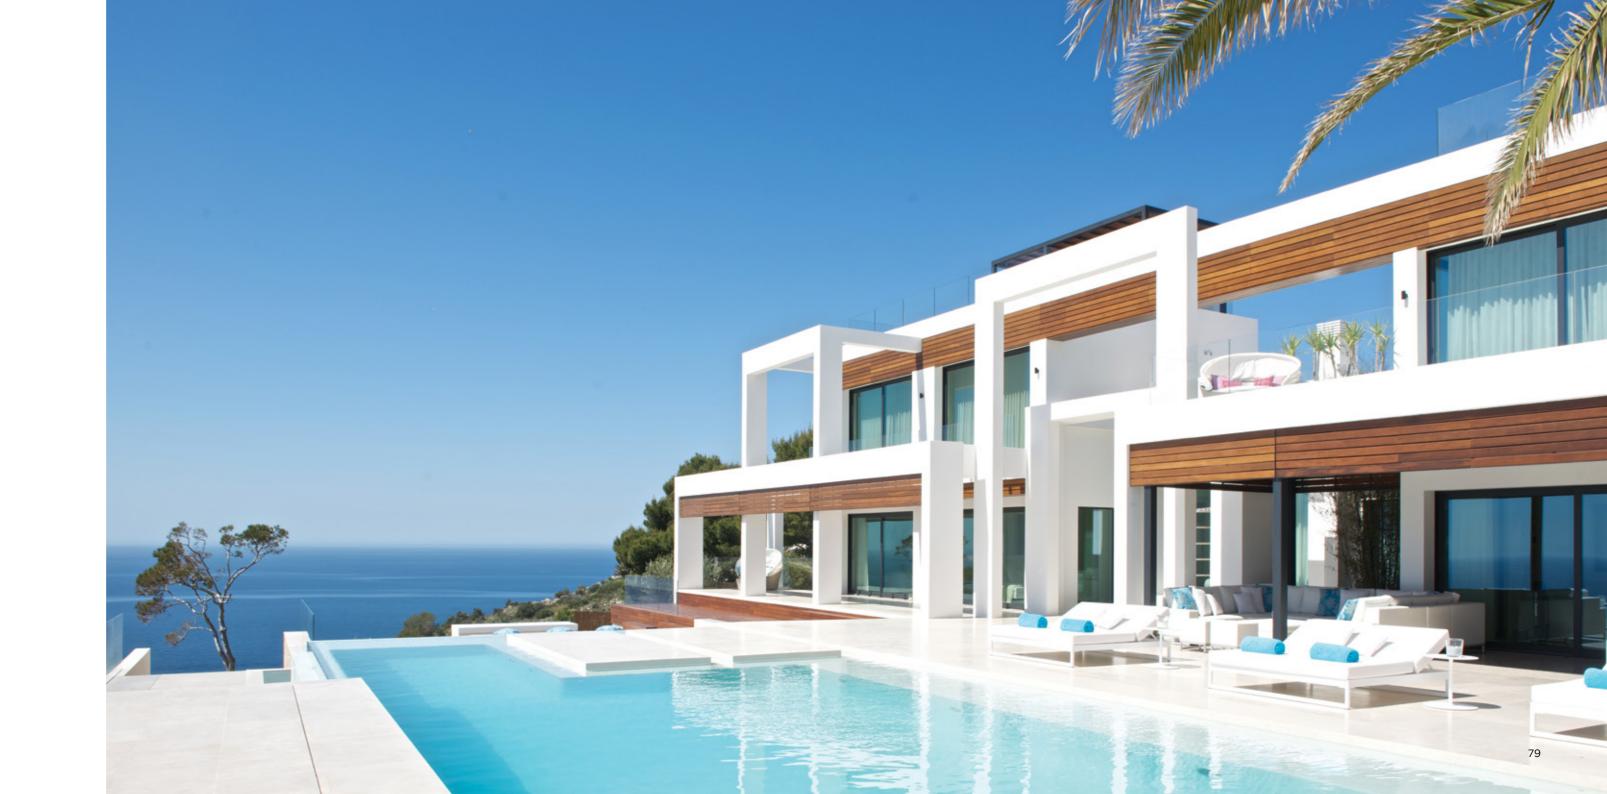

#### VILLA ANDRATX MALLORCA, SPAIN

This spectacular minimalist villa is a masterpiece of contemporary architecture, designed exclusively for a family with grown up children who love to entertain. An exquisite holiday retreat, the home is nestled in beautiful Port Andratx, one of the Mediterranean's most exclusive resorts.

Floor-to-ceiling windows flood the interior spaces in natural light and offer breathtaking views across the bay and surrounding seascape.

The ground floor boasts a formal and informal living room, dining room with the ambience of a "bodega" and an impressive Bulthaup kitchen with dining area. The basement contains a garage for three cars, a gym with spa, a home office and an entertainment room with home cinema.

The six en-suite bedrooms were designed with an ivory and white scheme to mirror the villa exterior and are immaculately furnished. Most have balconies with stunning sea views, overlooking the extensive terraces and pool.