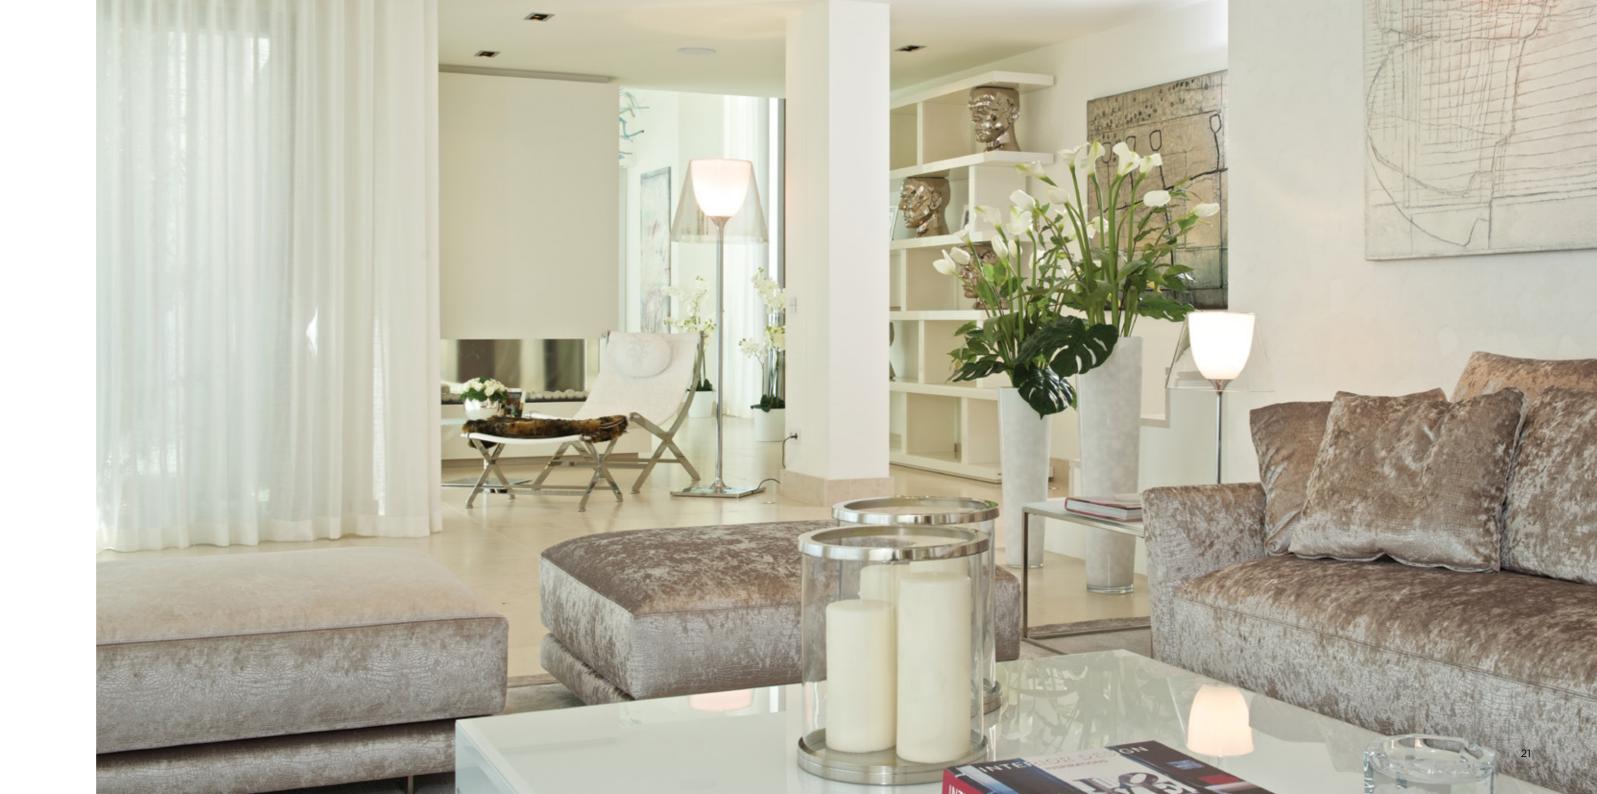

The completed interior design blends stunning textures and finishes, from shimmering velvets and natural woods to 'piedra mallorquina' stone and Portuguese marble. The dove and ivory palette complements accents of chrome, marble and glass, resulting in an opulent aesthetic.

Floor-to-ceiling windows flood the interior spaces in natural light and offer breathtaking views across the bay and surrounding seascape.

The ground floor boasts a formal and informal living room, dining room with the ambience of a "bodega" and an impressive Bulthaup kitchen with dining area. The basement contains a garage for three cars, a gym with spa, a home office and an entertainment room with home cinema.