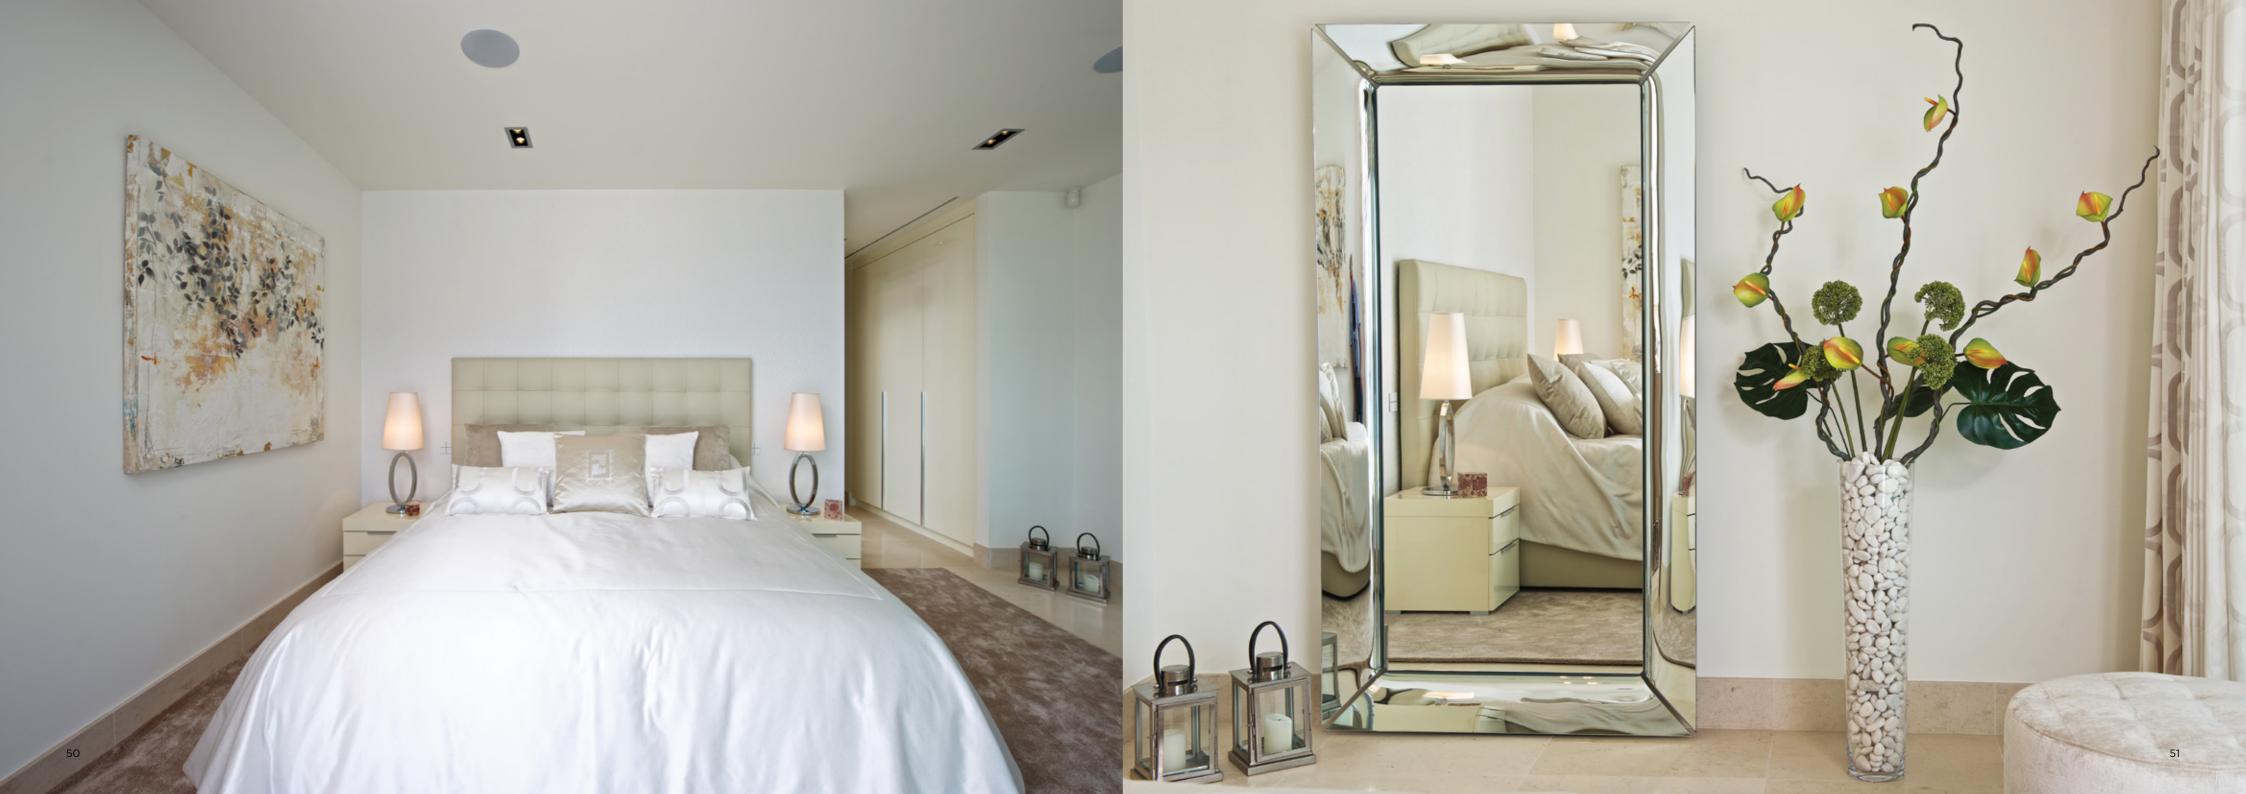

The guest bedrooms have been carefully designed with an ivory palette combined with beautiful furniture, which is finished in glossy lacquer. Luxurious soft furnishings are created from Carlucci fabrics and a selection of scatter cushions include special Fendi designs embellished with Swarovski crystals.

The interior design for the stunning guest bedrooms feels cohesive with the same neutral colour palette used throughout. The scheme is complemented with a choice of the finest natural materials and finishes. Bedside lamps by Porta Romana feature exquisite silk shades and complete the look perfectly.

This light and spacious bedroom was designed for the client's grown up daughter. The interior succeeds in both blending with the overall look of the property while including many special features, such as the exquisite wall mounted headboard in cream nuvola leather.