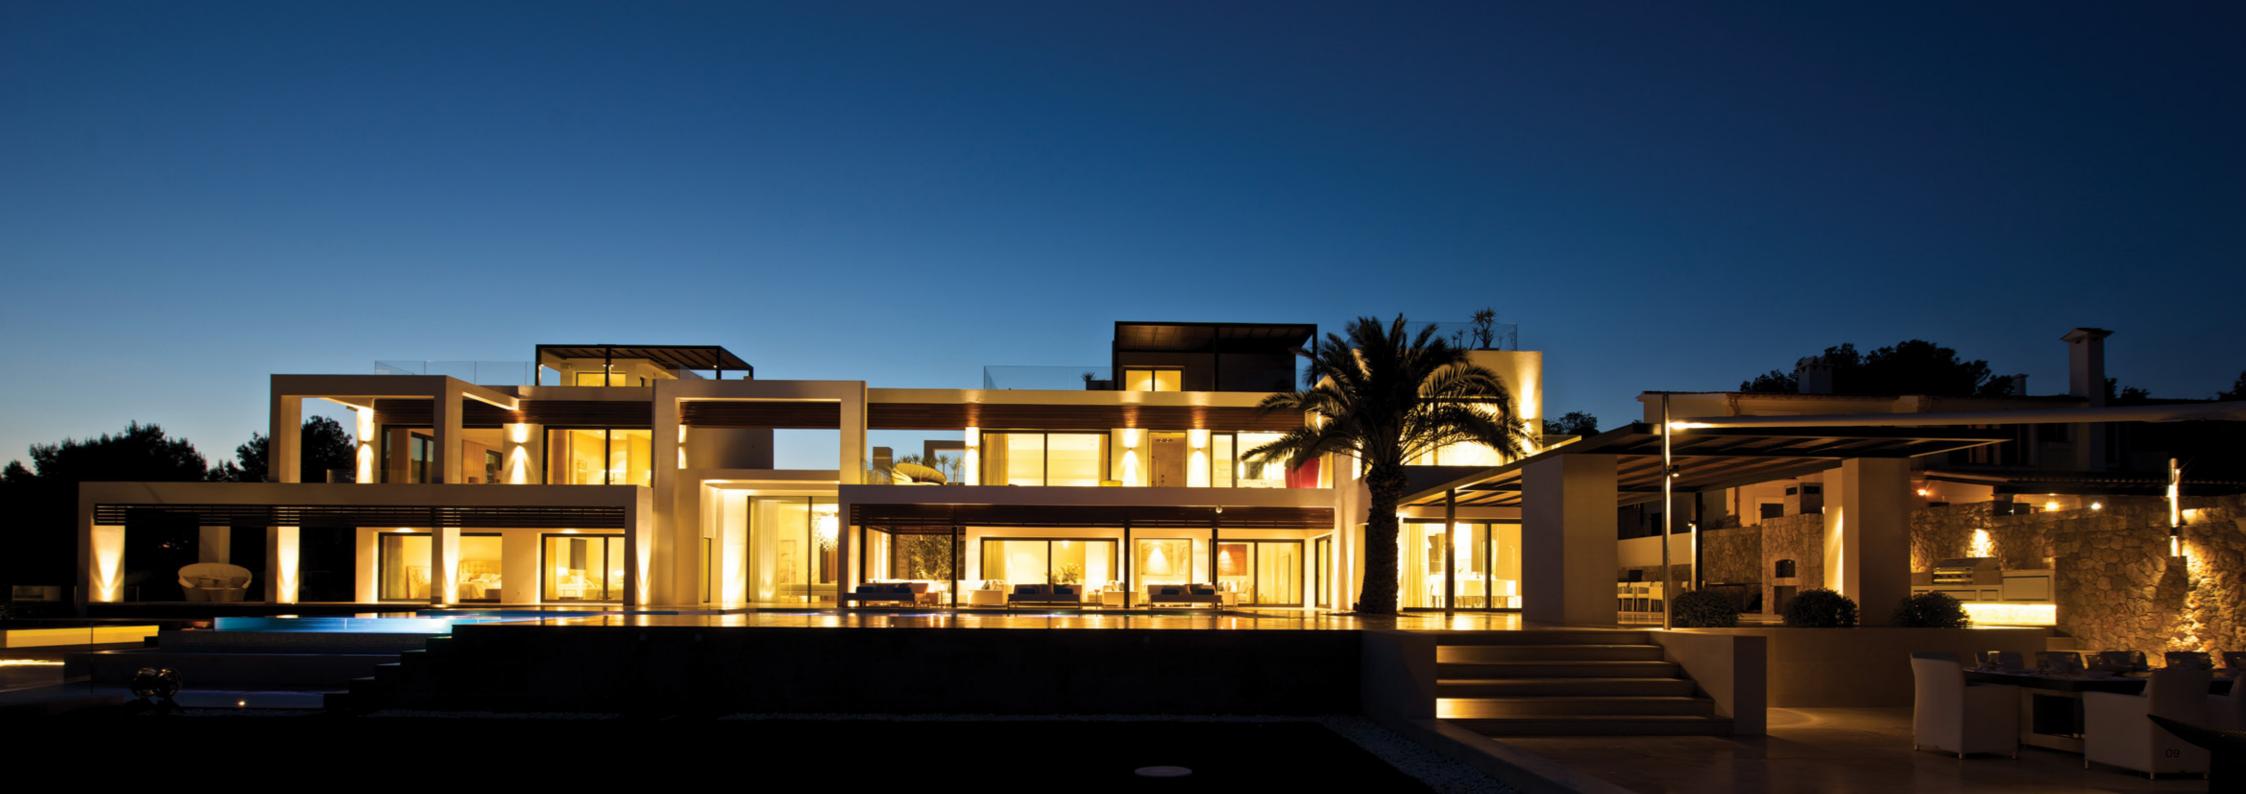

#### VILLA ANDRATX MALLORCA, SPAIN

This spectacular minimalist villa is a masterpiece of contemporary architecture, designed exclusively for a family with grown up children who love to entertain. An exquisite holiday retreat, the home is nestled in beautiful Port Andratx, one of the Mediterranean's most exclusive resorts.

The Taylor Interiors team was appointed to furnish the property and worked closely throughout the construction with the developer, PH Mallorca, who produce exclusive homes for high-net-worth clients. This successful collaboration resulted in beautiful exterior and interior spaces, making this special villa one of Mallorca's most coveted properties.

The completed interior design blends stunning textures and finishes, from shimmering velvets and natural woods to 'piedra mallorquina' stone and Portuguese marble. The dove and ivory palette complements accents of chrome, marble and glass, resulting in an opulent aesthetic.

Floor-to-ceiling windows flood the interior spaces in natural light and offer breathtaking views across the bay and surrounding seascape.

The ground floor boasts a formal and informal living room, dining room with the ambience of a "bodega" and an impressive Bulthaup kitchen with dining area. The basement contains a garage for three cars, a gym with spa, a home office and an entertainment room with home cinema.