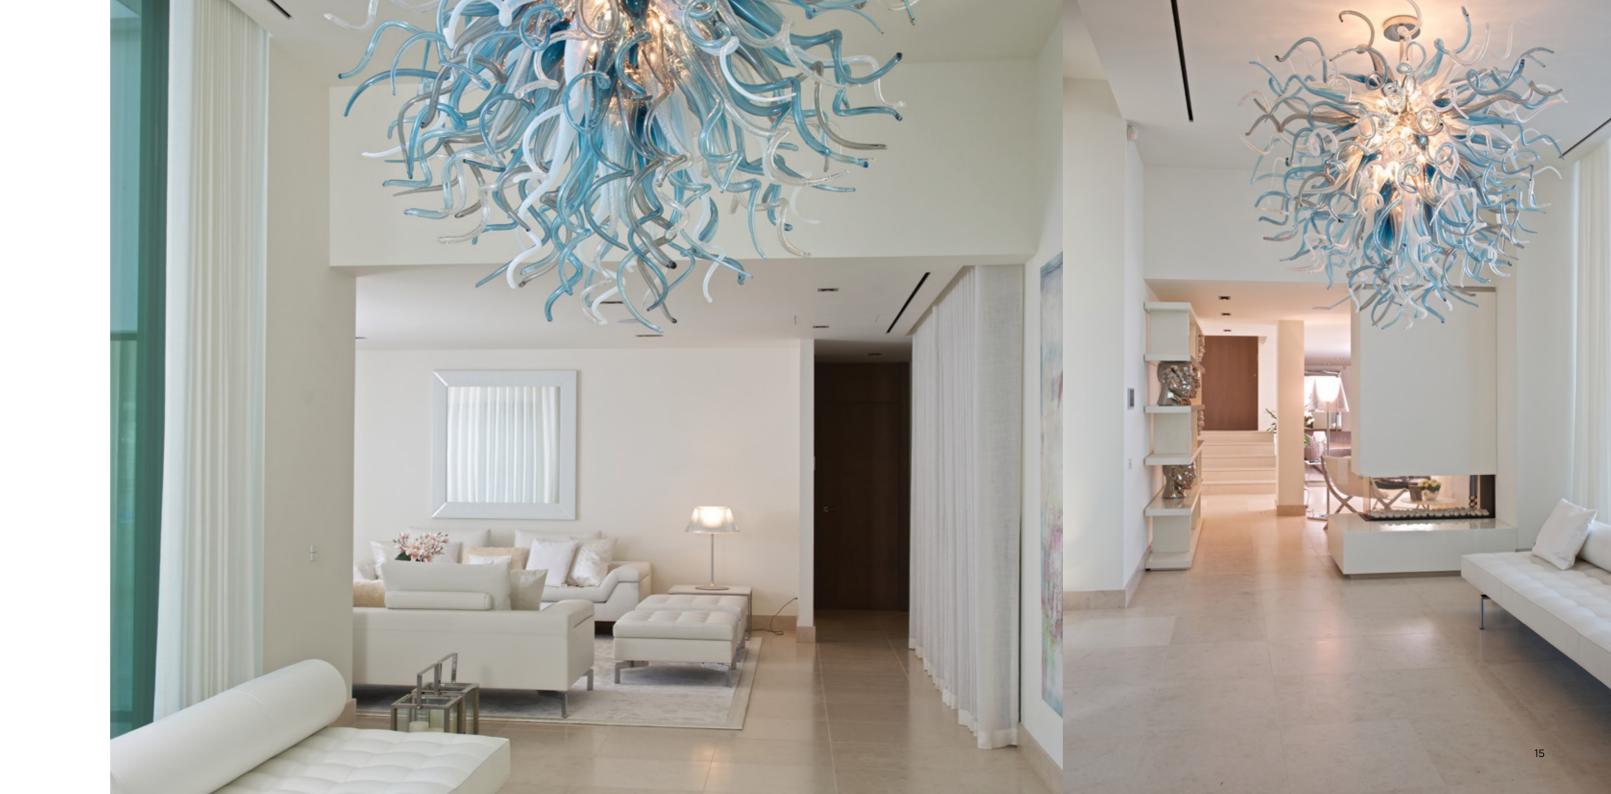

### Living Room

CASA SOL

by

Taylor Interiors worked with Glas&Glas to design a bespoke chandelier for the four metre-high ceiling in the entrance hall. This stunning piece is one of the most striking design features in the property, made of 148 hand-blown Murano glass elements in six different colours.

The family room feels light and luxurious with a stunning white and ivory colour scheme, complemented with accents of chrome. Sofas from Casadesus and a large central table with mirrored glass fronts by Visionnaire accompany the palette. Flos table lamps and a Carving rug complete the look.

The stunning living room is sumptuously decorated. Plush velvet and leather contrasts with sleek marble and exquisite glass lighting. Stunning features include the purpose built bookshelves made by Visionnaire, which have chrome sculptures built into the design as part of the shelving composition.