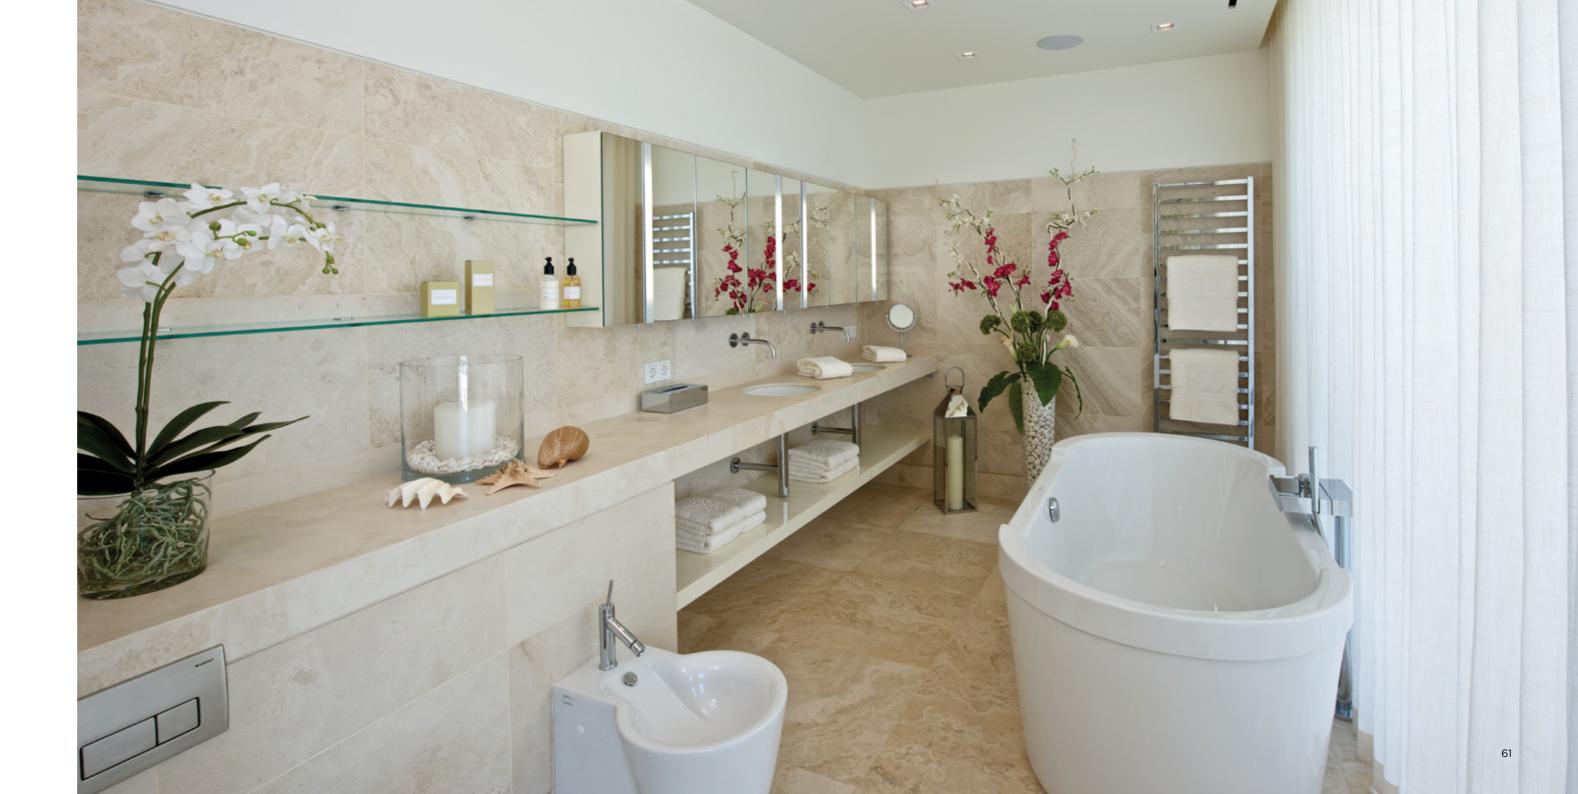

Every design element in the guest bathrooms has been carefully considered, from the sleek Hansgrohe taps to the motorized blinds. Each aspect allows guests to feel pampered and rejuvenated during their stay. Personalised accessories also feature in the bathrooms with the beautiful bathrobes, hangers and towels embossed with the unique Casa Sol logo.

The guest bathrooms are just as beautiful as the bedrooms and feature signature Portuguese marble "crema" tiles used across the walls and floors. The gorgeous freestanding bath is strategically placed to allow for stunning views of the surrounding scenery.