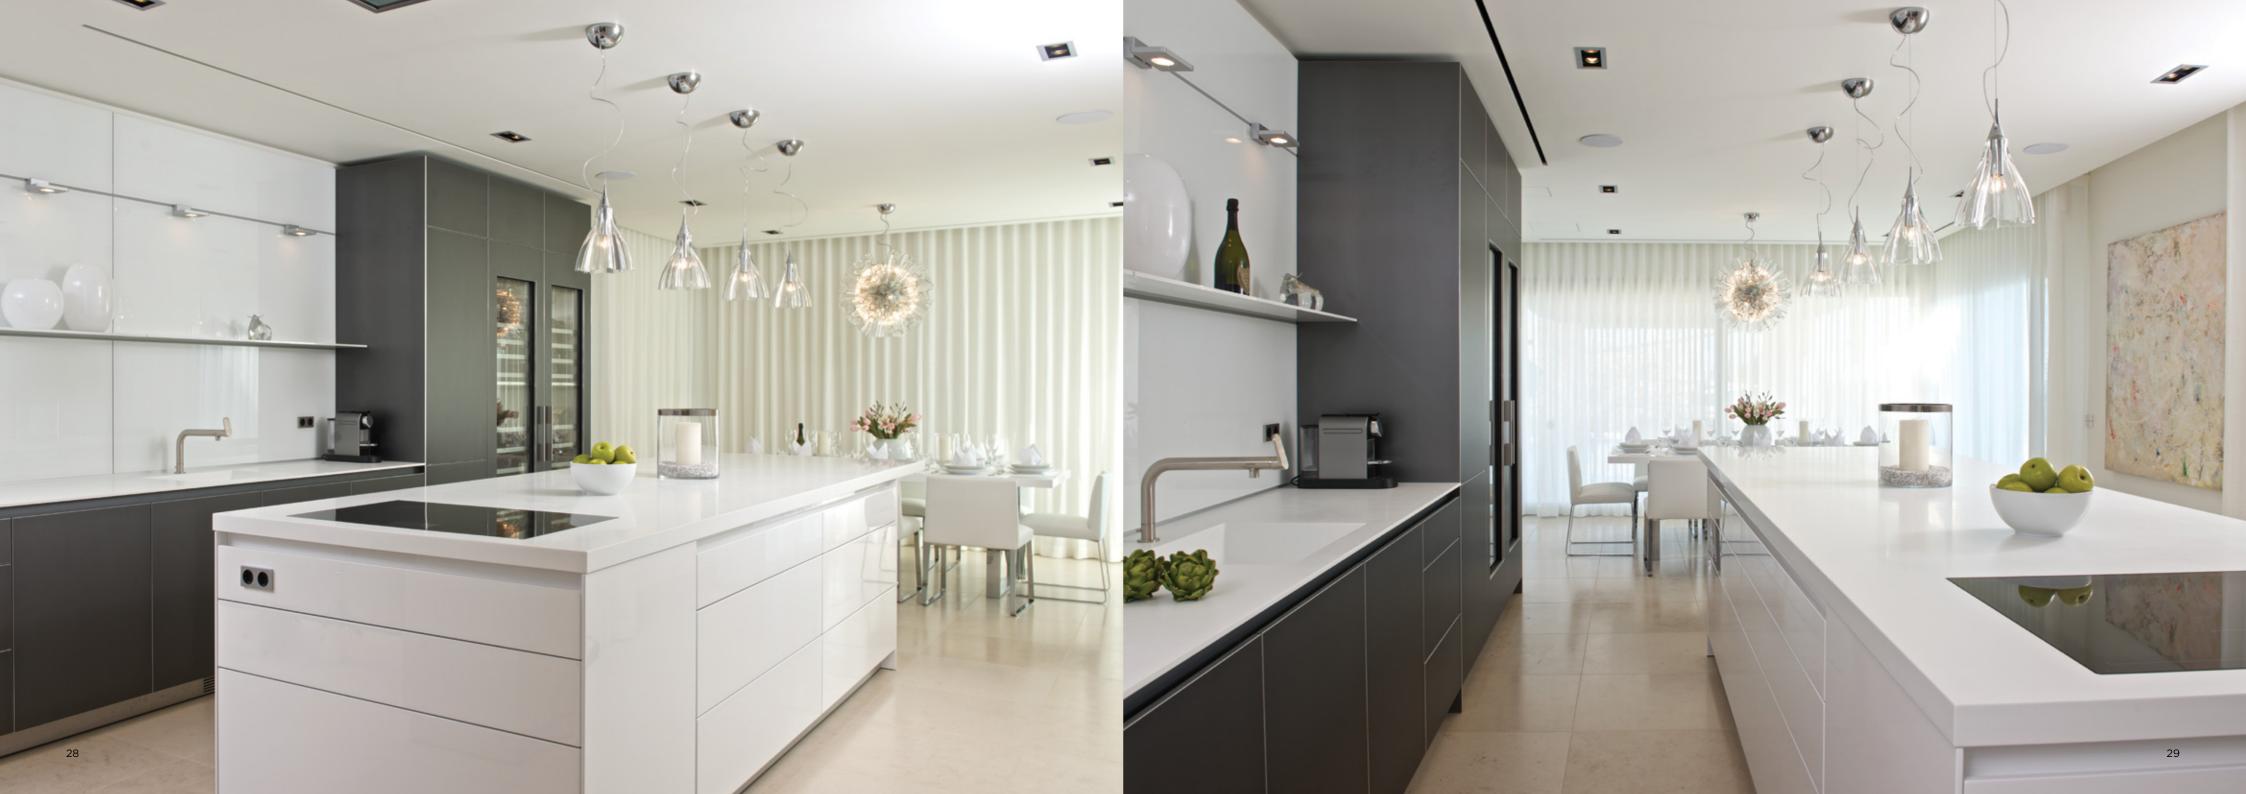

## Kitchen & Dining Room

CASA SOL

b.

The bespoke glass chandelier in the dining room has an aura of magical decadence, created from thirty-one tulip shaped flutes. Taylor Interiors worked with Axo Blum to create this special design piece, which is complemented by four smaller versions suspended above the kitchen's central island.

The dark sumptuous tones of the exquisite formal dining room are accompanied by Fendi dining table and unique sideboard, dramatic wall lamps by Visionnaire and black velvet curtains by Carlucci. Bespoke accessories created by Heirlooms, including napkins and tablemats, are embossed with a personalised Casa Sol logo to add an individual touch to the overall design.