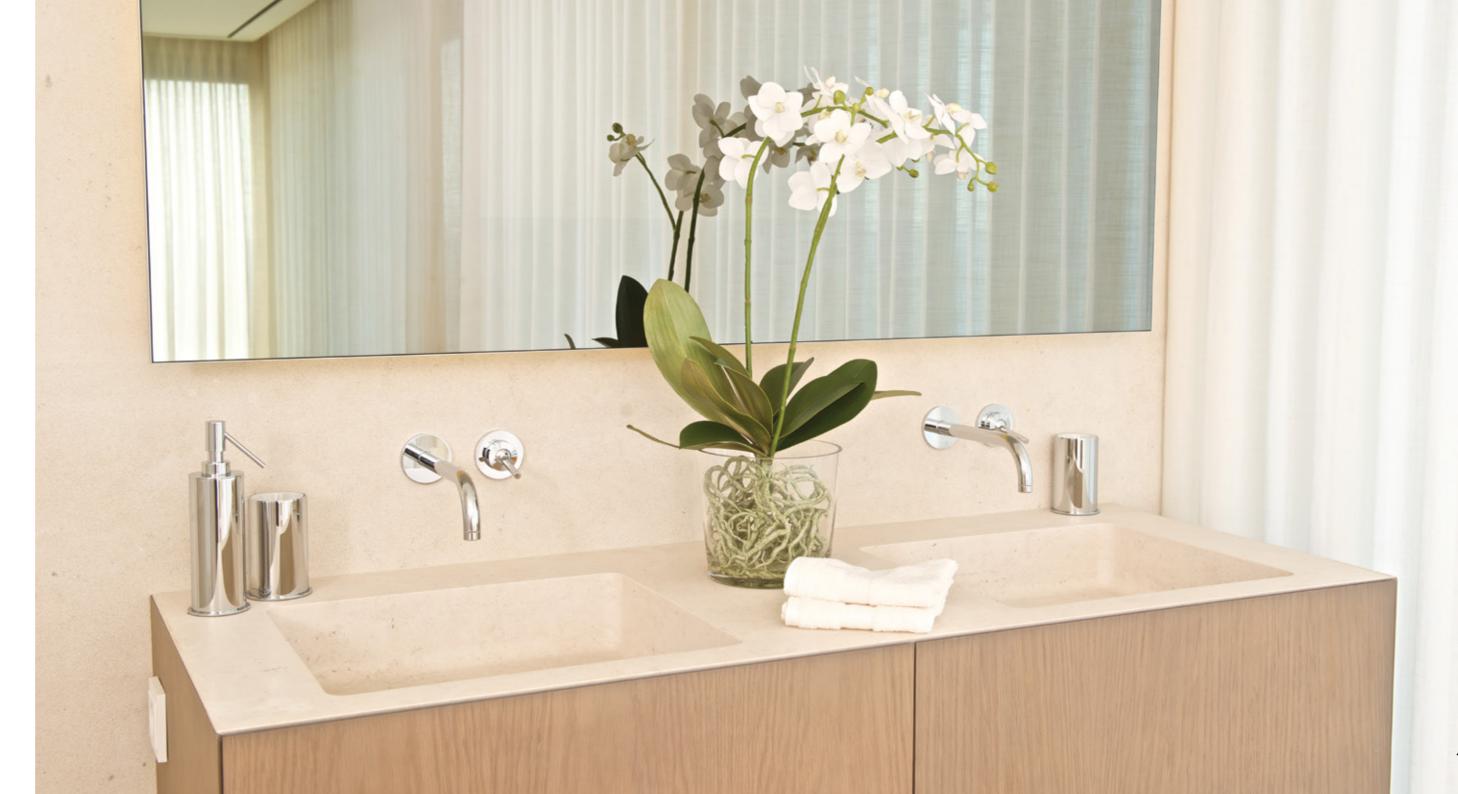

Every design element in the guest bathrooms has been carefully considered, from the sleek Hansgrohe taps to the motorized blinds. Each aspect allows guests to feel pampered and rejuvenated during their stay. Personalised accessories also feature in the bathrooms with the beautiful bathrobes, hangers and towels embossed with the unique Casa Sol logo.

The guest bathrooms are just as beautiful as the bedrooms and feature signature Portuguese marble "crema" tiles used across the walls and floors. The gorgeous freestanding bath is strategically placed to allow for stunning views of the surrounding scenery.