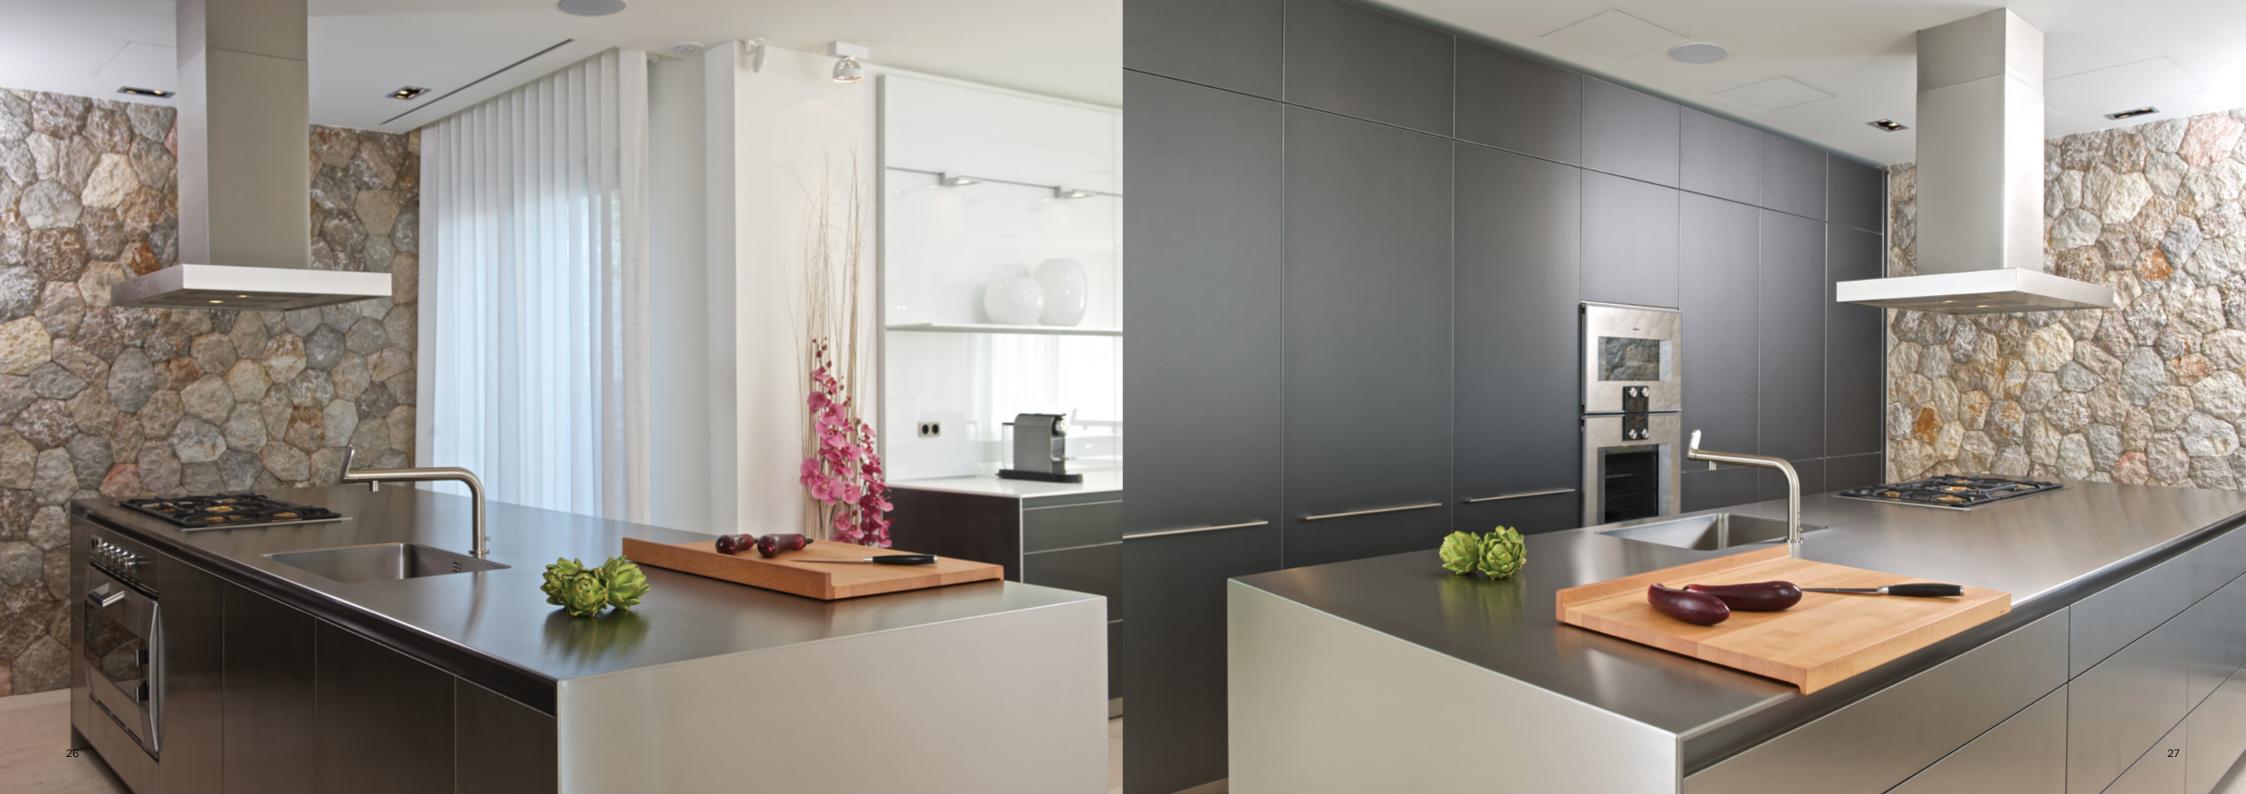

## Kitchen & Dining Room

CASA SOL

b.

The bespoke glass chandelier in the dining room has an aura of magical decadence, created from thirty-one tulip shaped flutes. Taylor Interiors worked with Axo Blum to create this special design piece, which is complemented by four smaller versions suspended above the kitchen's central island.

The dark sumptuous tones of the exquisite formal dining room are accompanied by Fendi dining table and unique sideboard, dramatic wall lamps by Visionnaire and black velvet curtains by Carlucci. Bespoke accessories created by Heirlooms, including napkins and tablemats, are embossed with a personalised Casa Sol logo to add an individual touch to the overall design.