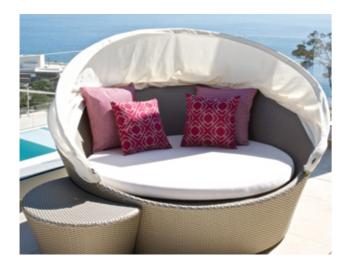

This terrace is furnished with pieces by Dedon and has its own signature design twist with pops of pink in the scatter cushions. The bespoke soft furnishings were made from Osborne & Little fabrics by the Taylor Interiors studio.

# Exterior

CASA SOL

by

TAYLOR INTERIORS

The stunning pool area, outdoor terrace, balconies and roof terraces are beautifully designed to complement the sea views. Manutti and Kettal furnishings blend exquisitely with scatter cushions made with fabrics from the latest collections by Osborne & Little and Maria Flora, in beige, fuchsia and turquoise tones.