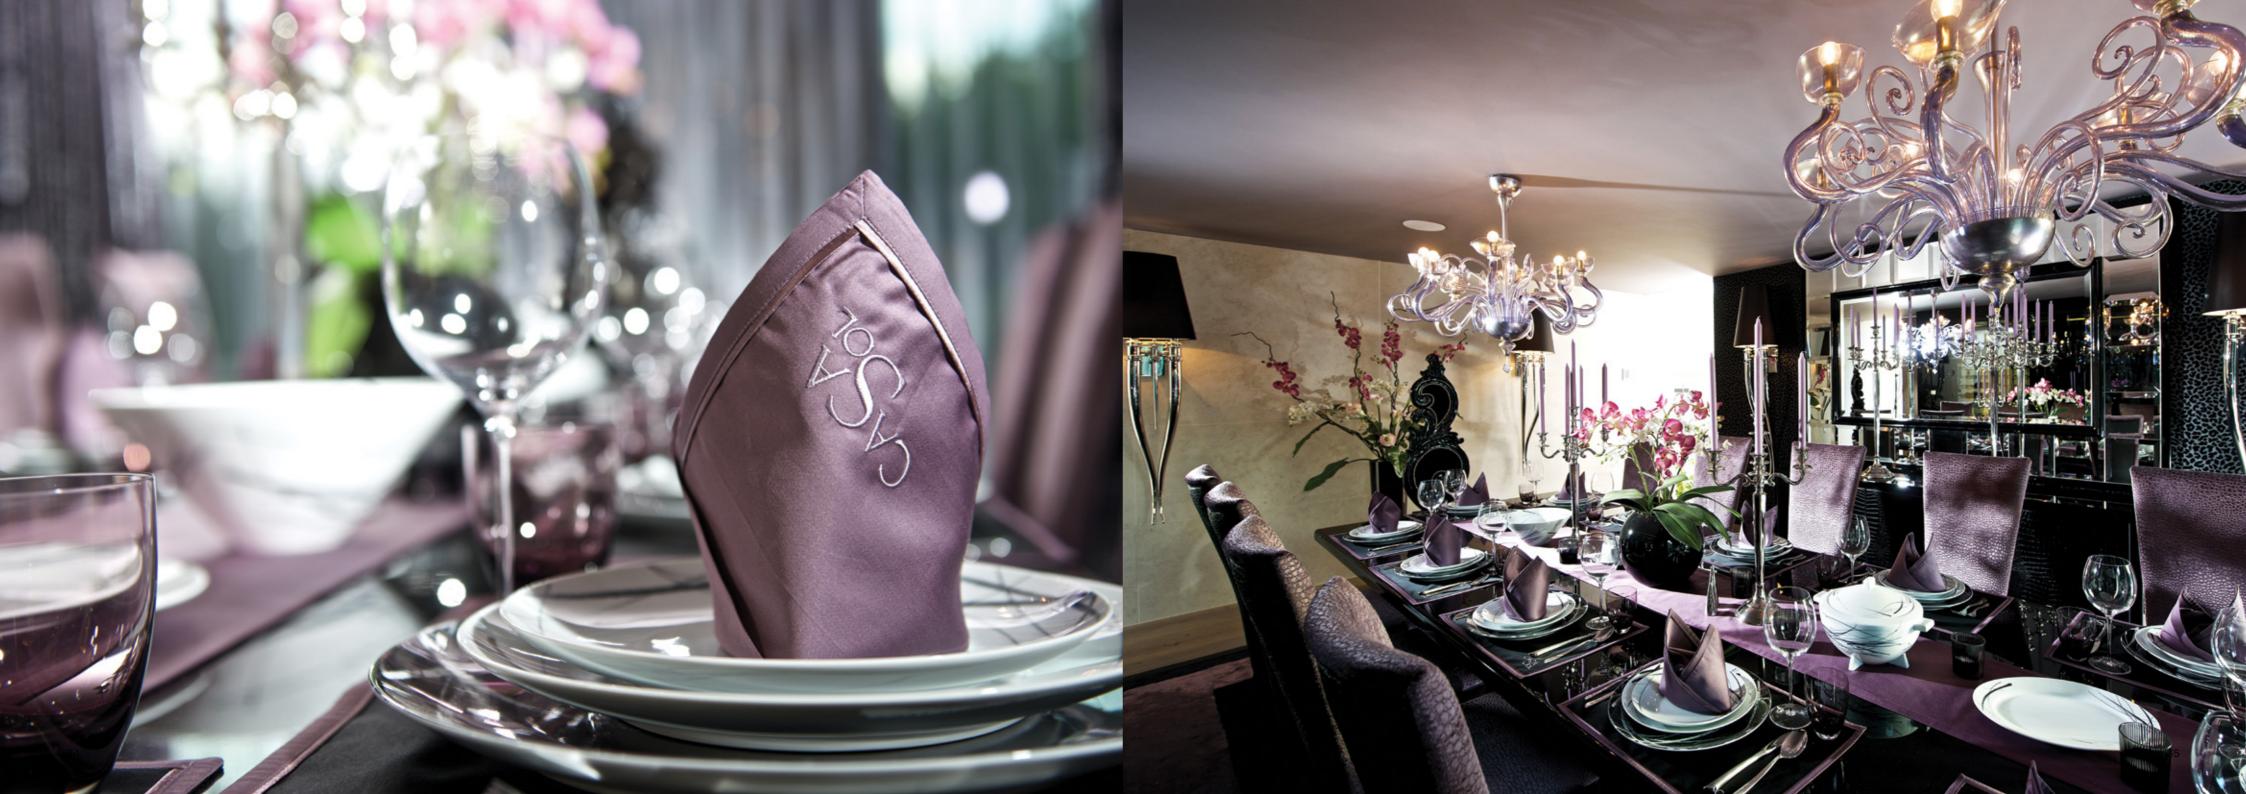

The dark sumptuous tones of the exquisite formal dining room are accompanied by Fendi dining table and unique sideboard, dramatic wall lamps by Visionnaire and black velvet curtains by Carlucci. Bespoke accessories created by Heirlooms, including napkins and tablemats, are embossed with a personalised Casa Sol logo to add an individual touch to the overall design.

## Kitchen & Dining Room

CASA SOL

b.

The bespoke glass chandelier in the dining room has an aura of magical decadence, created from thirty-one tulip shaped flutes. Taylor Interiors worked with Axo Blum to create this special design piece, which is complemented by four smaller versions suspended above the kitchen's central island.