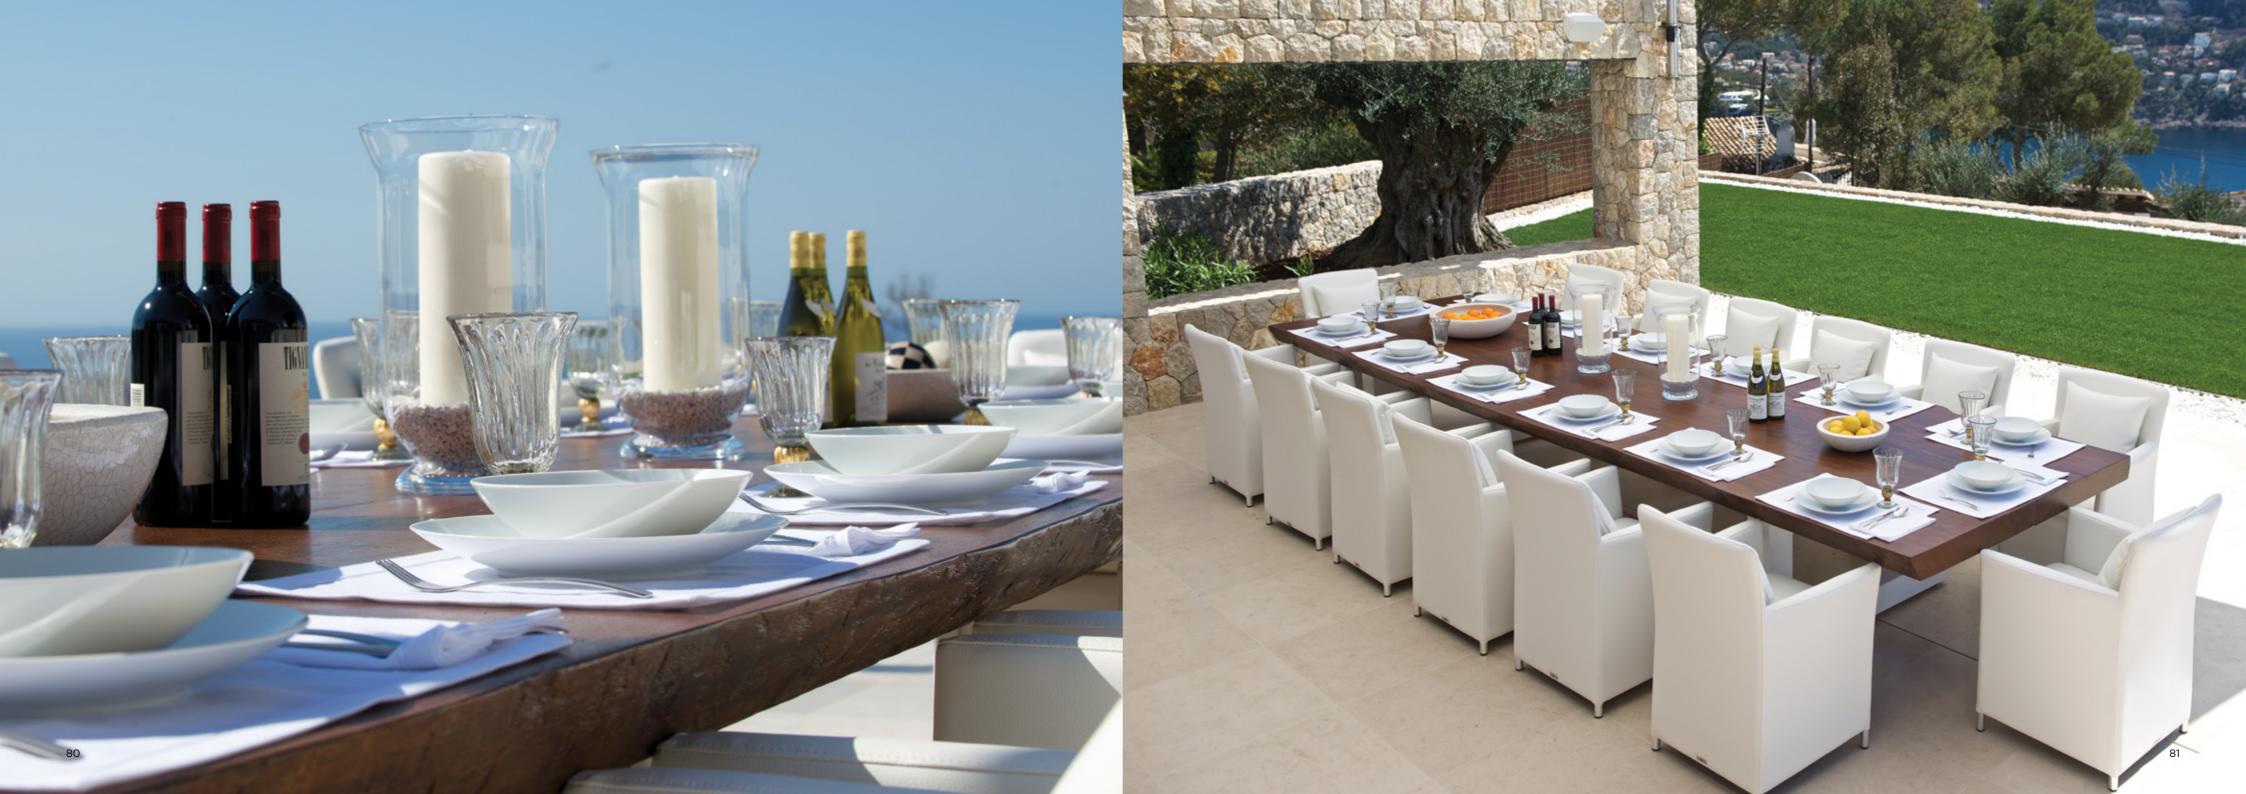

The dark sumptuous tones of the exquisite formal dining room are accompanied by Fendi dining table and unique sideboard, dramatic wall lamps by Visionnaire and black velvet curtains by Carlucci. Bespoke accessories created by Heirlooms, including napkins and tablemats, are embossed with a personalised Casa Sol logo to add an individual touch to the overall design.

# Exterior

CASA SOL

by

TAYLOR INTERIORS

The stunning pool area, outdoor terrace, balconies and roof terraces are beautifully designed to complement the sea views. Manutti and Kettal furnishings blend exquisitely with scatter cushions made with fabrics from the latest collections by Osborne & Little and Maria Flora, in beige, fuchsia and turquoise tones.