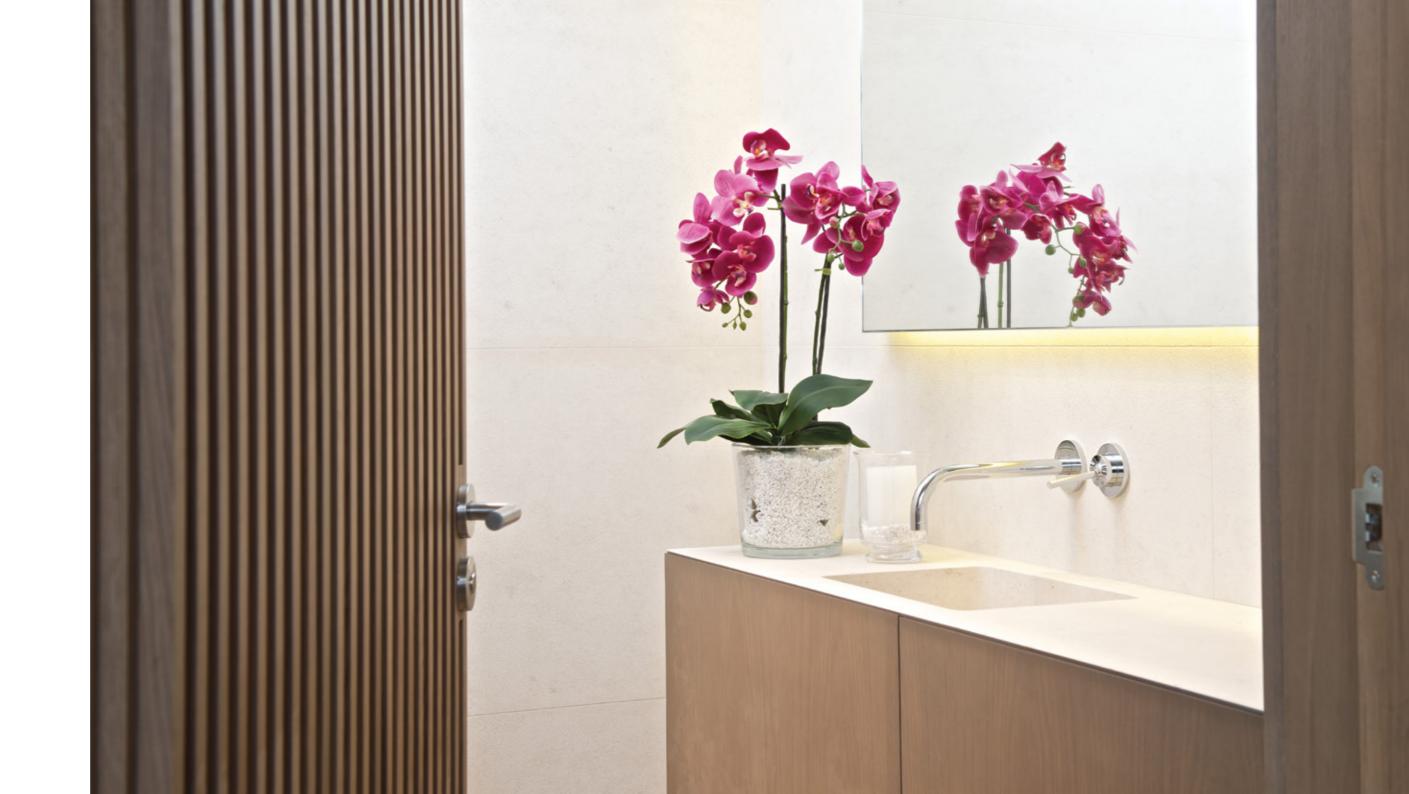

Every design element in the guest bathrooms has been carefully considered, from the sleek Hansgrohe taps to the motorized blinds. Each aspect allows guests to feel pampered and rejuvenated during their stay. Personalised accessories also feature in the bathrooms with the beautiful bathrobes, hangers and towels embossed with the unique Casa Sol logo.

The guest bathrooms are just as beautiful as the bedrooms and feature signature Portuguese marble "crema" tiles used across the walls and floors. The gorgeous freestanding bath is strategically placed to allow for stunning views of the surrounding scenery.