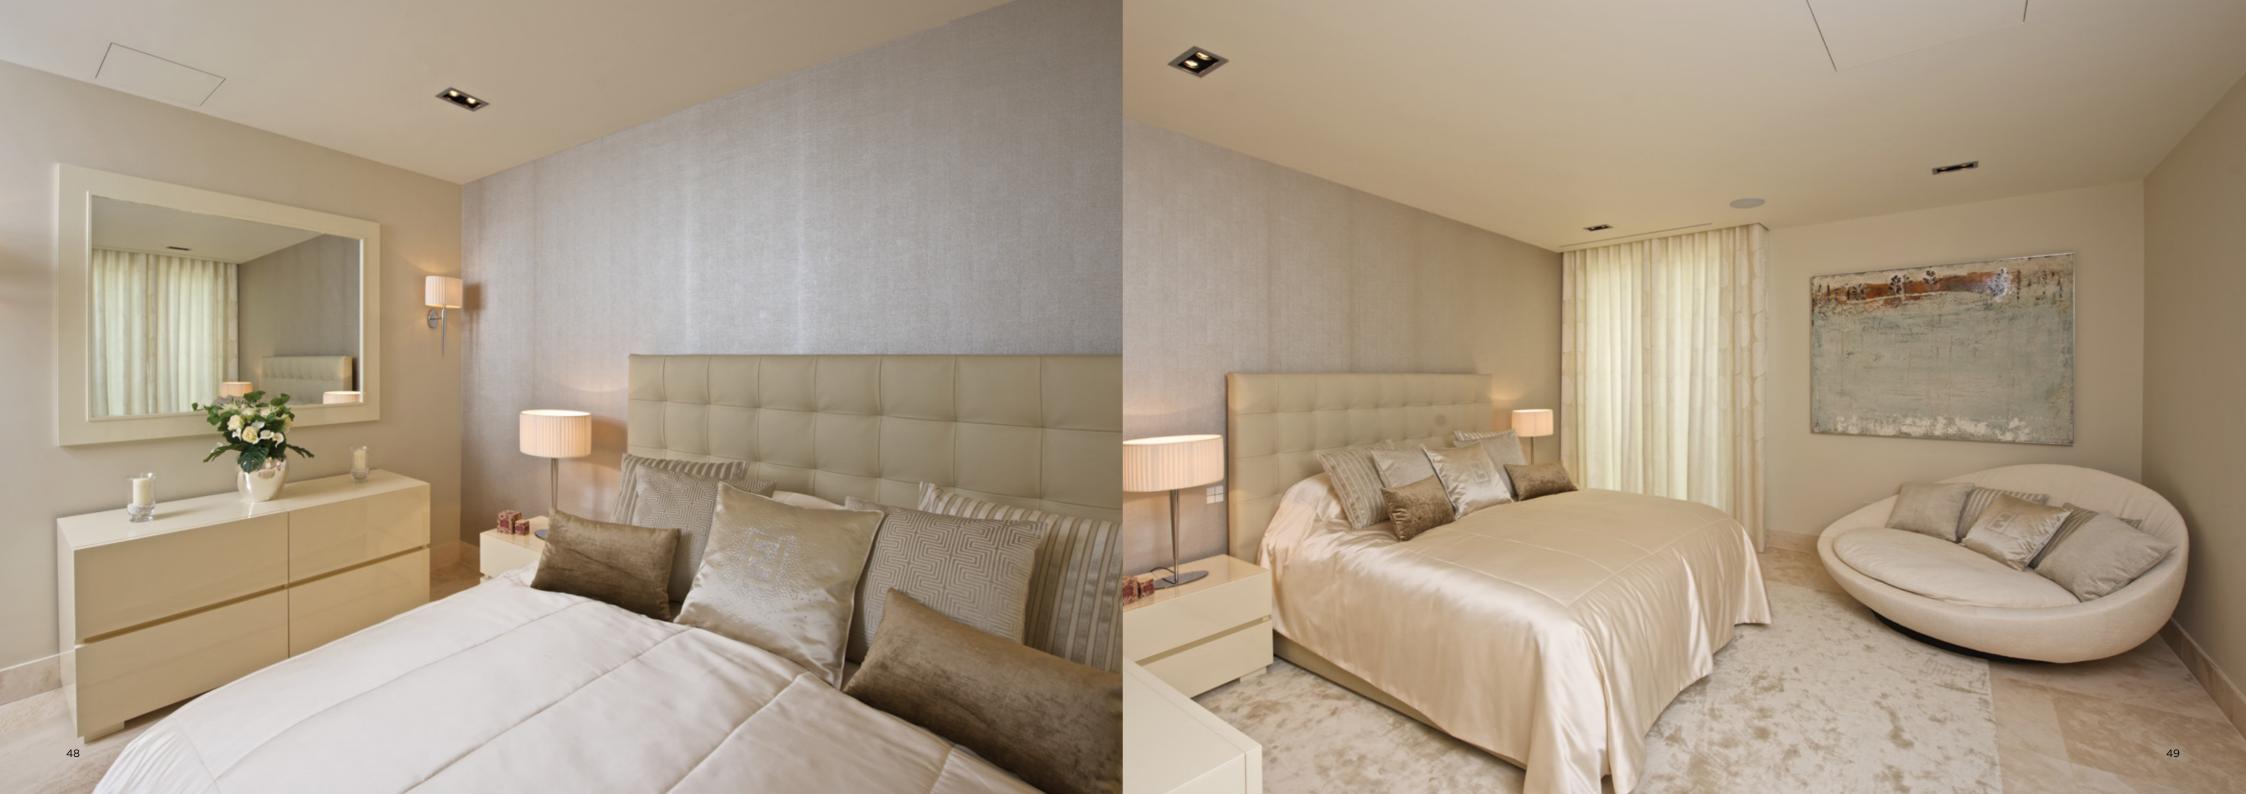

### Bedrooms

CASA SOL

D,

The master bedroom exudes opulence with its crisp, light palette of restorative neutrals, which succeeds in illuminating the room in soft light. Furnished with exquisite pieces by Visionnaire, the bespoke shelving unit in a glossy mother of pearl finish is a stunning design feature to complete the overall look.

The guest bedrooms have been carefully designed with an ivory palette combined with beautiful furniture, which is finished in glossy lacquer. Luxurious soft furnishings are created from Carlucci fabrics and a selection of scatter cushions include special Fendi designs embellished with Swarovski crystals.

The interior design for the stunning guest bedrooms feels cohesive with the same neutral colour palette used throughout. The scheme is complemented with a choice of the finest natural materials and finishes. Bedside lamps by Porta Romana feature exquisite silk shades and complete the look perfectly.

This light and spacious bedroom was designed for the client's grown up daughter. The interior succeeds in both blending with the overall look of the property while including many special features, such as the exquisite wall mounted headboard in cream nuvola leather.

Sumptuous design features adorn the guest bedrooms and the soft furnishings, in a range of calming neutrals, complete the look. The headboards in soft, pale grey leather add a luxurious finishing touch and look beautifully coordinated with the mix of scatter cushions.