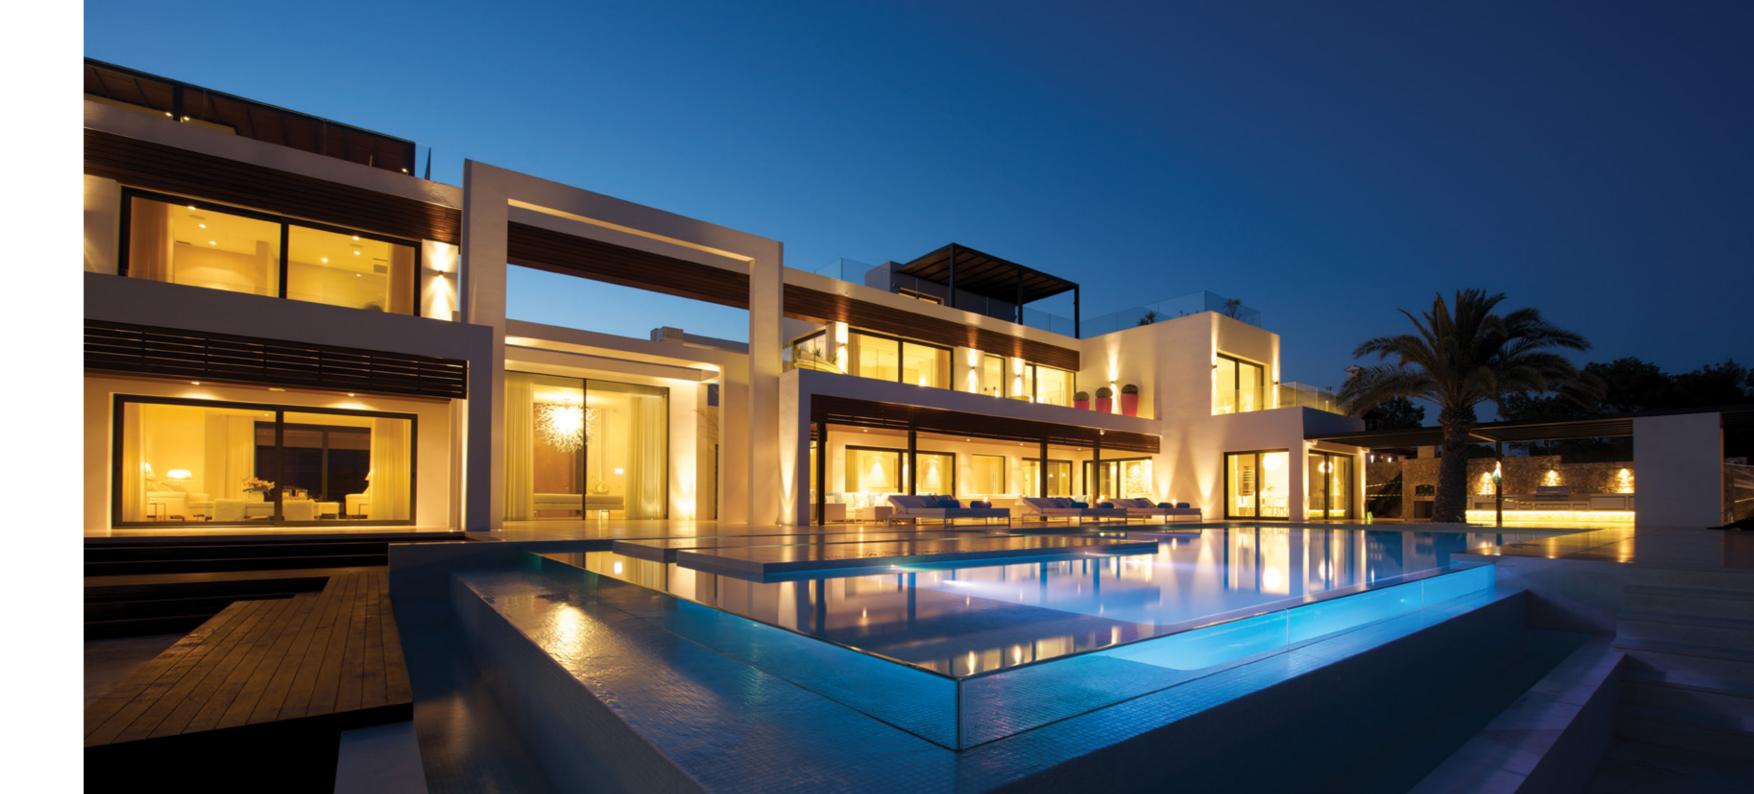

#### VILLA ANDRATX MALLORCA, SPAIN

This spectacular minimalist villa is a masterpiece of contemporary architecture, designed exclusively for a family with grown up children who love to entertain. An exquisite holiday retreat, the home is nestled in beautiful Port Andratx, one of the Mediterranean's most exclusive resorts.

# Exterior

CASA SOL

by

TAYLOR INTERIORS

The stunning pool area, outdoor terrace, balconies and roof terraces are beautifully designed to complement the sea views. Manutti and Kettal furnishings blend exquisitely with scatter cushions made with fabrics from the latest collections by Osborne & Little and Maria Flora, in beige, fuchsia and turquoise tones.