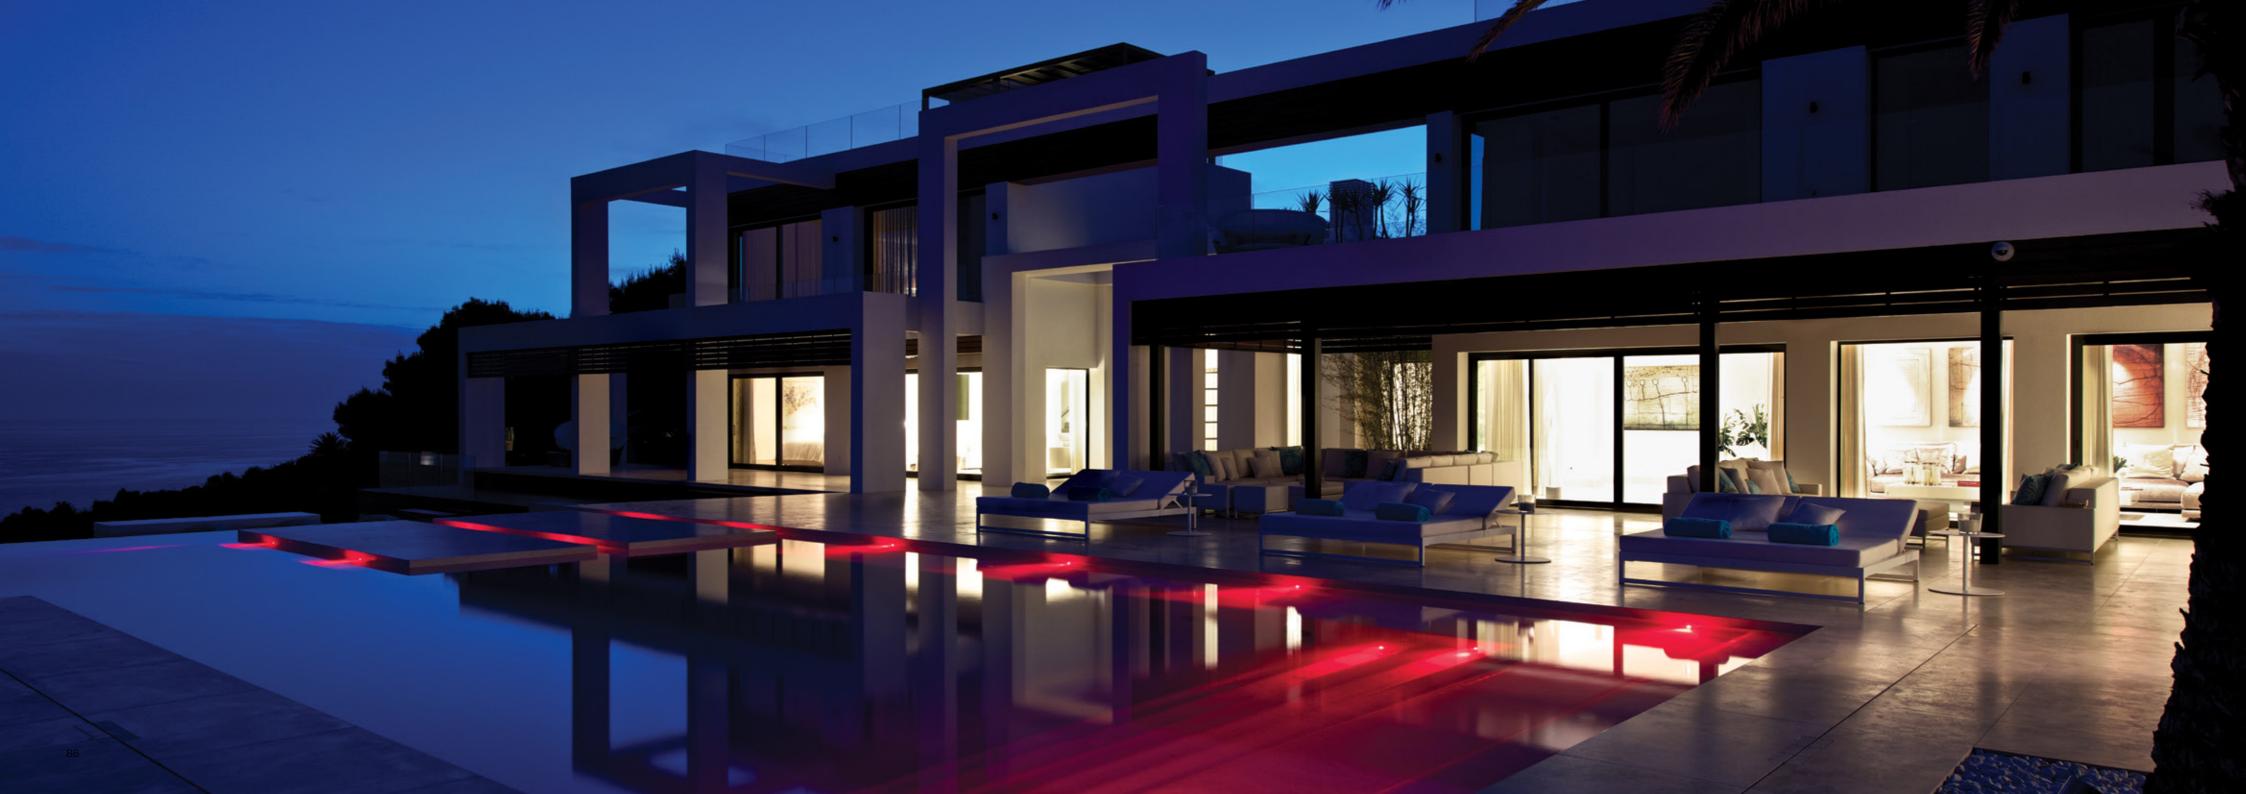

# Exterior

CASA SOL

by

TAYLOR INTERIORS

The stunning pool area, outdoor terrace, balconies and roof terraces are beautifully designed to complement the sea views. Manutti and Kettal furnishings blend exquisitely with scatter cushions made with fabrics from the latest collections by Osborne & Little and Maria Flora, in beige, fuchsia and turquoise tones.