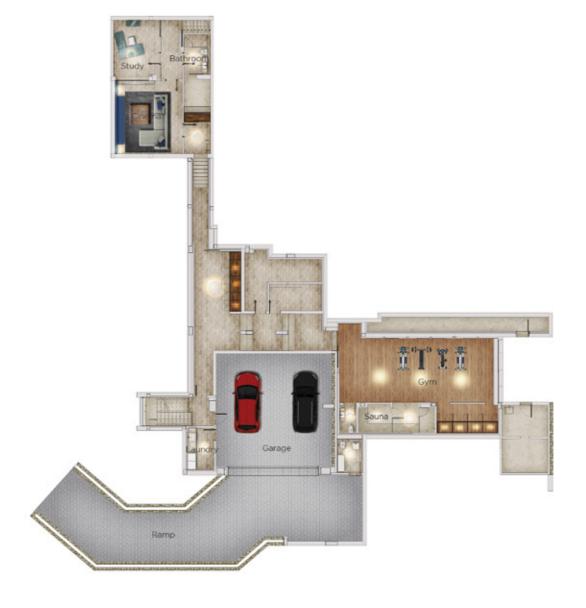

#### Ground Floor

## FLOOR PLANS

We provide beautifully designed floor plans for the entire property to help the client visualise the space.

This is an example of a floor plan produced by our design team for the Casa Alegra villa. The plan enabled our clients to visualise how their completed ground floor space would look before production began.

This plan allowed us to work with our clients to demonstrate where furnishings and decorative elements would be arranged and to look at the overview of the ground floor. We were able to discuss how the spaces would flow between one another.