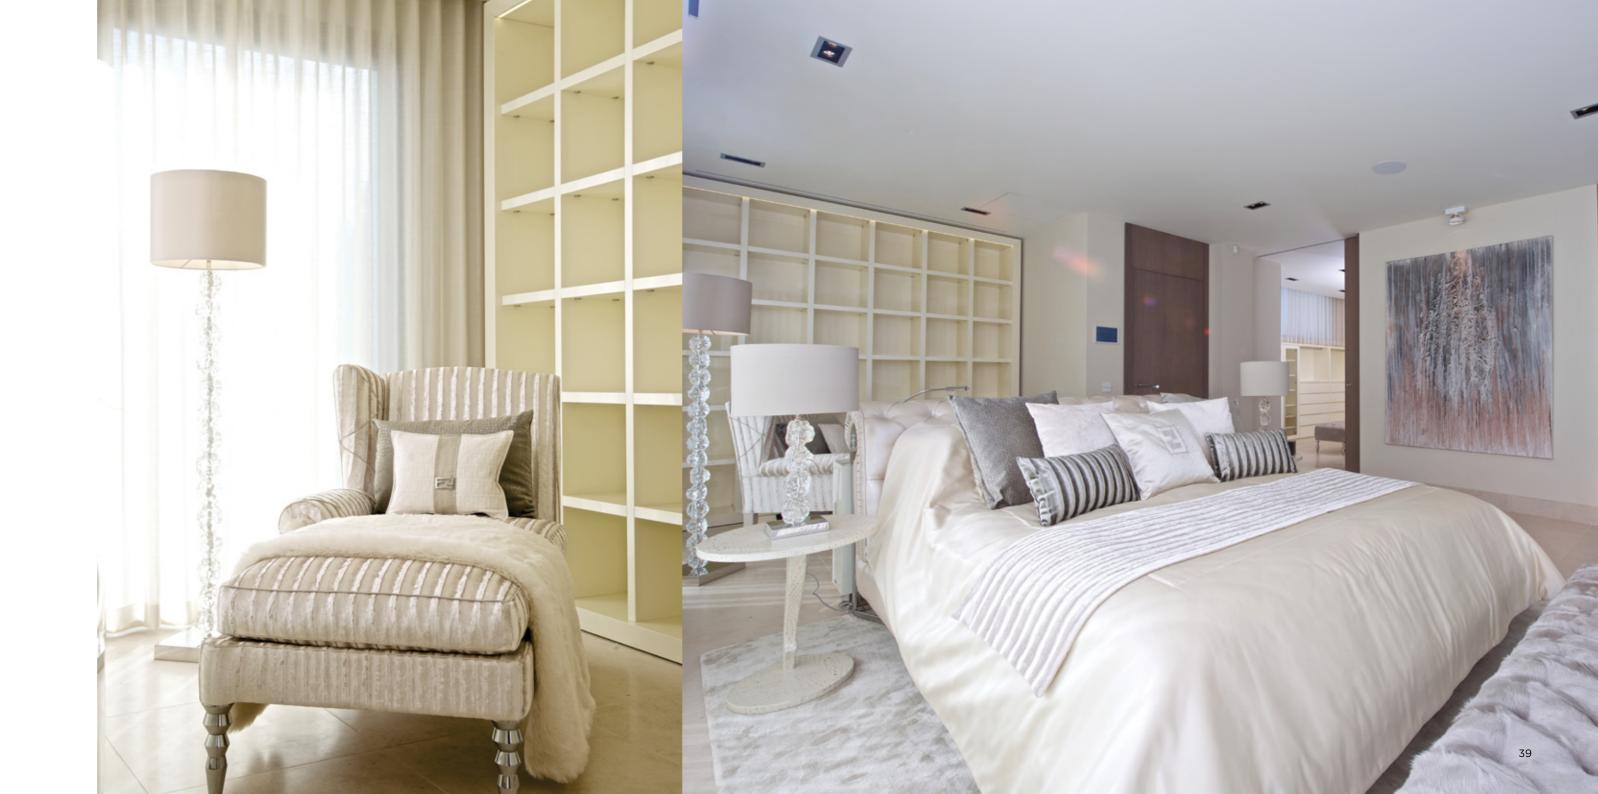

The six en-suite bedrooms were designed with an ivory and white scheme to mirror the villa exterior and are immaculately furnished. Most have balconies with stunning sea views, overlooking the extensive terraces and pool.

All six en suite bedrooms were designed upon the client's request in off-white and ivory tones. The furniture and lighting were supplied by brands such as Visionnaire, Rugiano, Fendi, Dona, Simform, MLE, Modo, Vistosi and Porta Romana.

### Bedrooms

CASA SOL

D,

The master bedroom exudes opulence with its crisp, light palette of restorative neutrals, which succeeds in illuminating the room in soft light. Furnished with exquisite pieces by Visionnaire, the bespoke shelving unit in a glossy mother of pearl finish is a stunning design feature to complete the overall look.