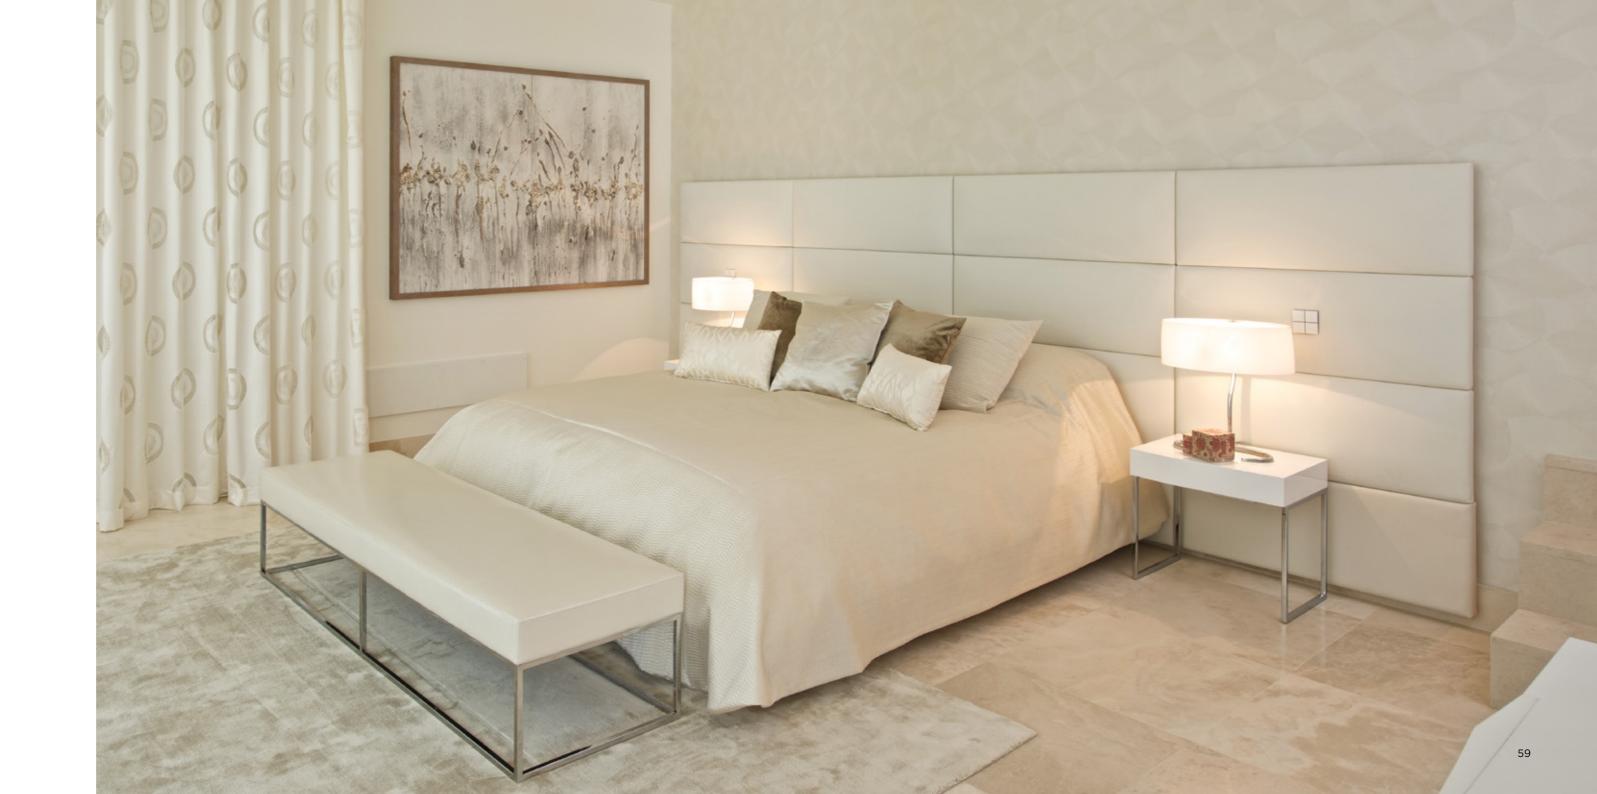

The six en-suite bedrooms were designed with an ivory and white scheme to mirror the villa exterior and are immaculately furnished. Most have balconies with stunning sea views, overlooking the extensive terraces and pool.

All six en suite bedrooms were designed upon the client's request in off-white and ivory tones. The furniture and lighting were supplied by brands such as Visionnaire, Rugiano, Fendi, Dona, Simform, MLE, Modo, Vistosi and Porta Romana.

The guest bedrooms have been carefully designed with an ivory palette combined with beautiful furniture, which is finished in glossy lacquer. Luxurious soft furnishings are created from Carlucci fabrics and a selection of scatter cushions include special Fendi designs embellished with Swarovski crystals.

The interior design for the stunning guest bedrooms feels cohesive with the same neutral colour palette used throughout. The scheme is complemented with a choice of the finest natural materials and finishes. Bedside lamps by Porta Romana feature exquisite silk shades and complete the look perfectly.

Sumptuous design features adorn the guest bedrooms and the soft furnishings, in a range of calming neutrals, complete the look. The headboards in soft, pale grey leather add a luxurious finishing touch and look beautifully coordinated with the mix of scatter cushions.