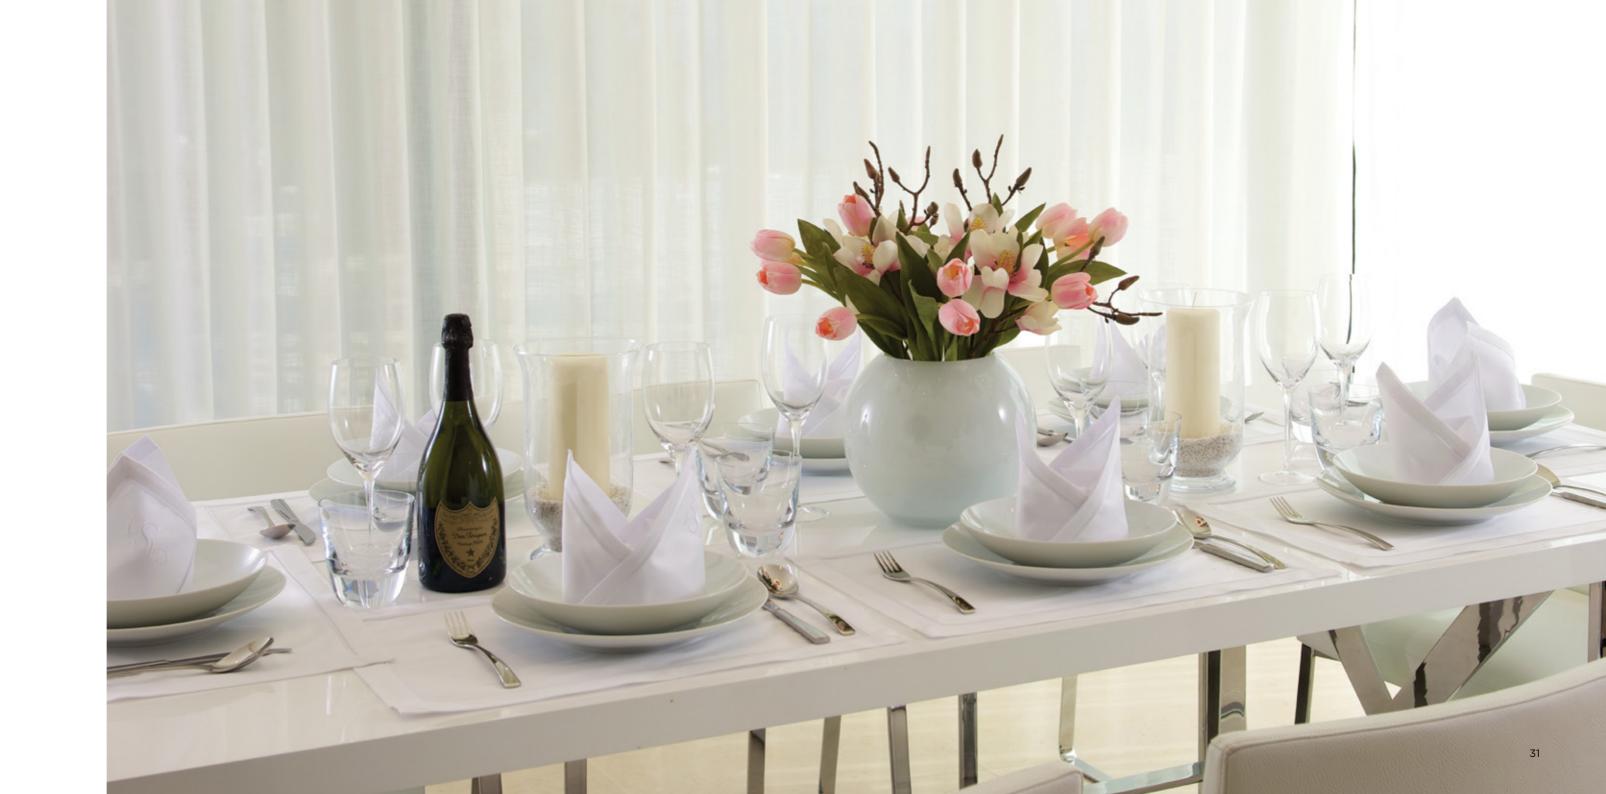

The dark sumptuous tones of the exquisite formal dining room are accompanied by Fendi dining table and unique sideboard, dramatic wall lamps by Visionnaire and black velvet curtains by Carlucci. Bespoke accessories created by Heirlooms, including napkins and tablemats, are embossed with a personalised Casa Sol logo to add an individual touch to the overall design.