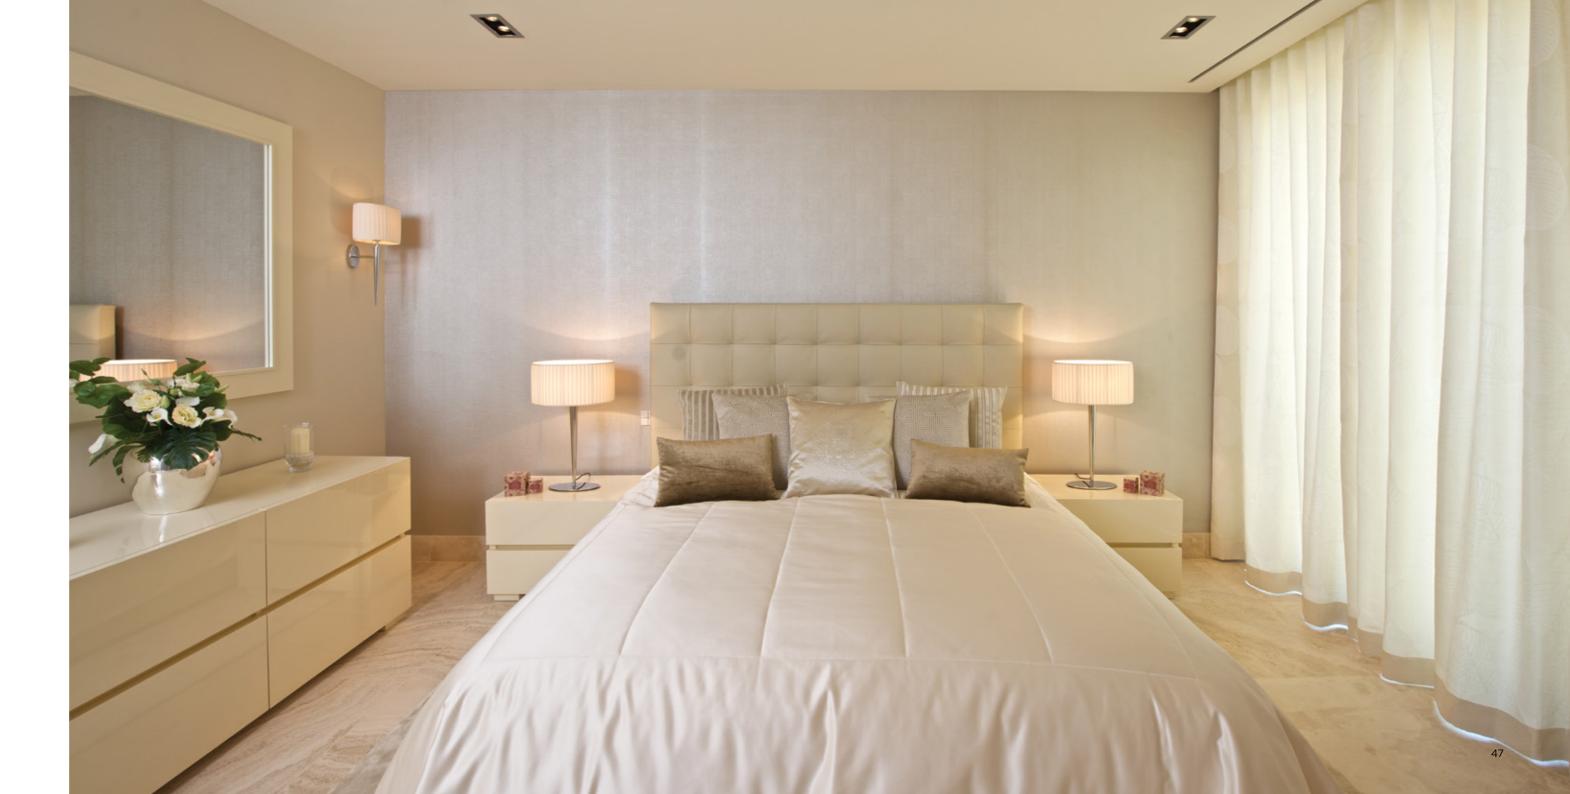

### Bedrooms

CASA SOL

D,

The master bedroom exudes opulence with its crisp, light palette of restorative neutrals, which succeeds in illuminating the room in soft light. Furnished with exquisite pieces by Visionnaire, the bespoke shelving unit in a glossy mother of pearl finish is a stunning design feature to complete the overall look.

The guest bedrooms have been carefully designed with an ivory palette combined with beautiful furniture, which is finished in glossy lacquer. Luxurious soft furnishings are created from Carlucci fabrics and a selection of scatter cushions include special Fendi designs embellished with Swarovski crystals.

The interior design for the stunning guest bedrooms feels cohesive with the same neutral colour palette used throughout. The scheme is complemented with a choice of the finest natural materials and finishes. Bedside lamps by Porta Romana feature exquisite silk shades and complete the look perfectly.

Sumptuous design features adorn the guest bedrooms and the soft furnishings, in a range of calming neutrals, complete the look. The headboards in soft, pale grey leather add a luxurious finishing touch and look beautifully coordinated with the mix of scatter cushions.