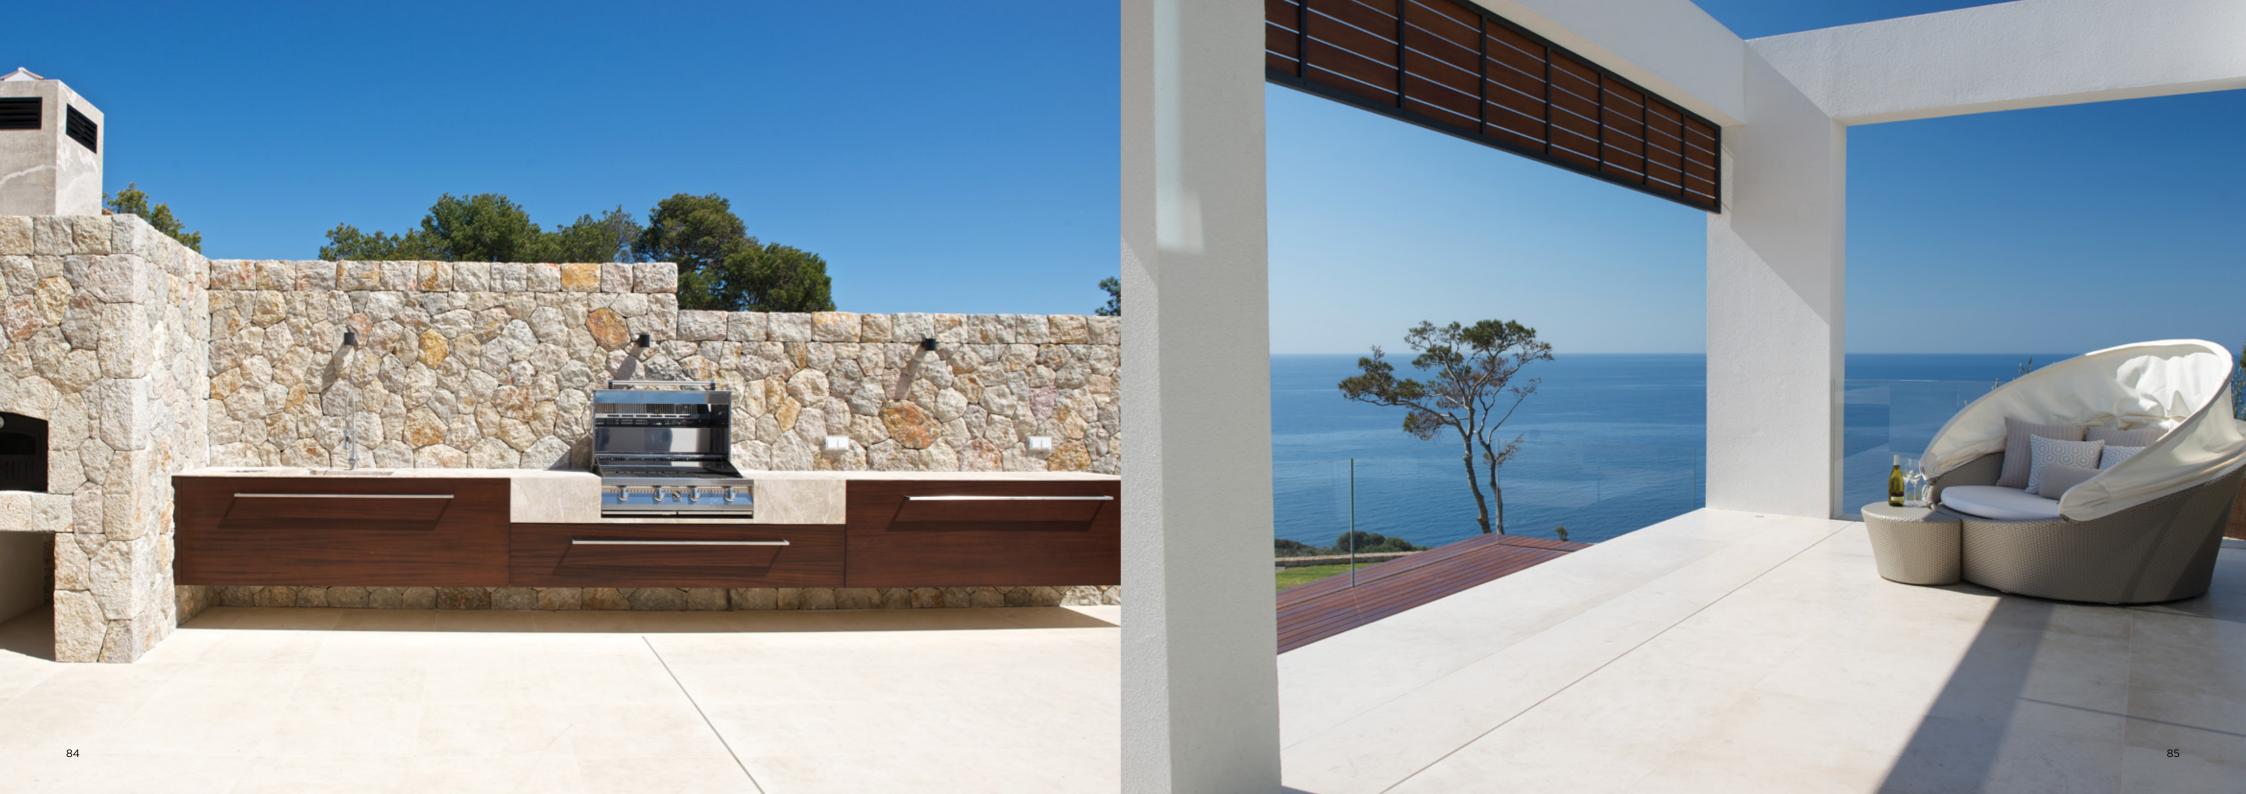

# Exterior

CASA SOL

by

TAYLOR INTERIORS

The stunning pool area, outdoor terrace, balconies and roof terraces are beautifully designed to complement the sea views. Manutti and Kettal furnishings blend exquisitely with scatter cushions made with fabrics from the latest collections by Osborne & Little and Maria Flora, in beige, fuchsia and turquoise tones.