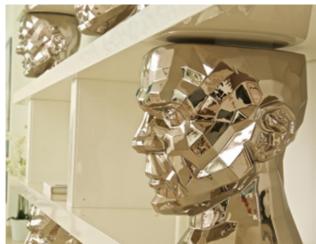

The stunning living room is sumptuously decorated. Plush velvet and leather contrasts with sleek marble and exquisite glass lighting. Stunning features include the purpose built bookshelves made by Visionnaire, which have chrome sculptures built into the design as part of the shelving composition.