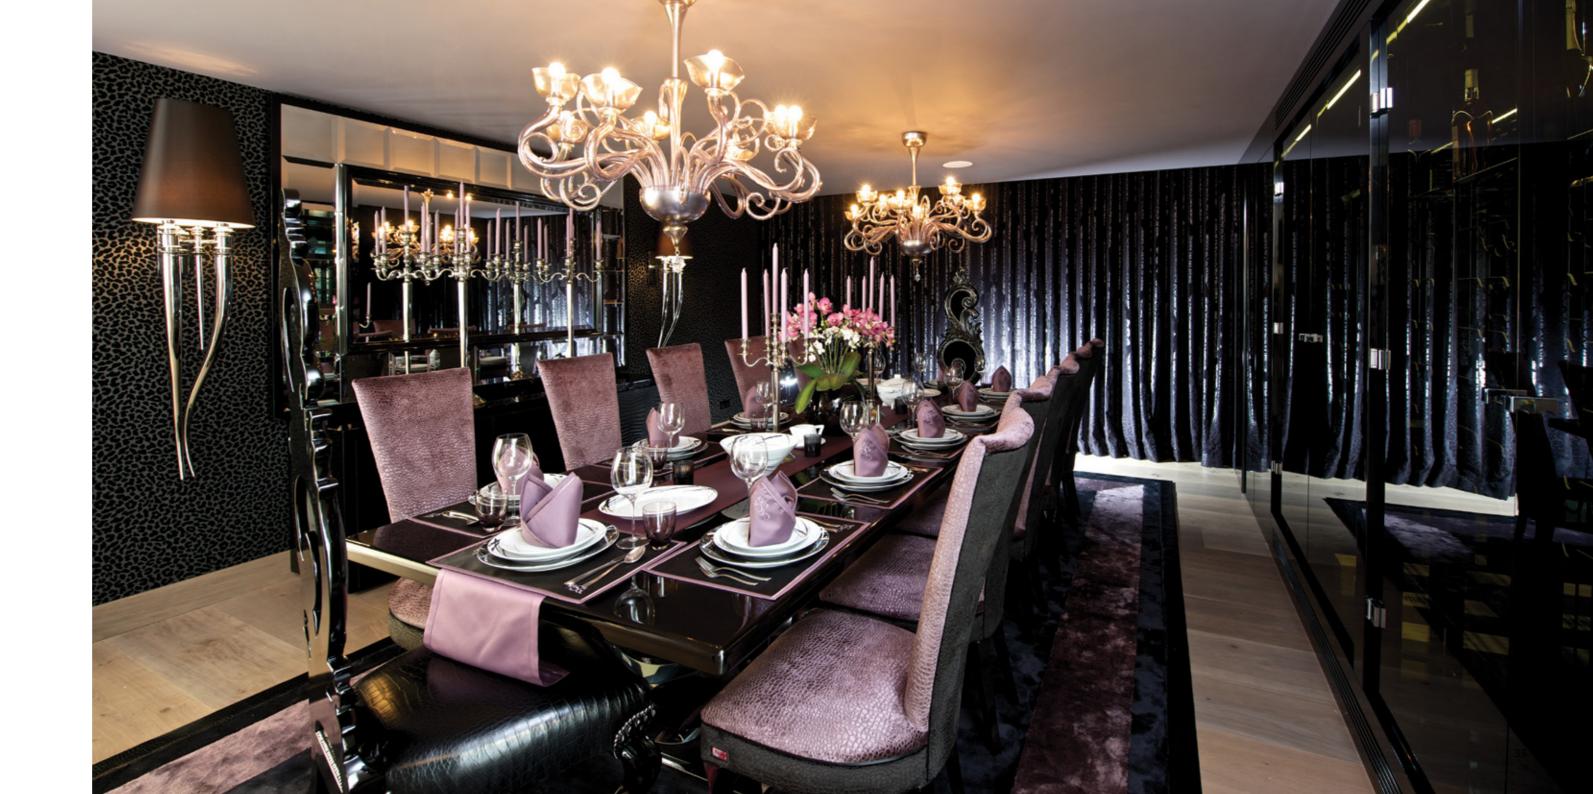

## Kitchen & Dining Room

CASA SOL

b.

The bespoke glass chandelier in the dining room has an aura of magical decadence, created from thirty-one tulip shaped flutes. Taylor Interiors worked with Axo Blum to create this special design piece, which is complemented by four smaller versions suspended above the kitchen's central island.

The dark sumptuous tones of the exquisite formal dining room are accompanied by Fendi dining table and unique sideboard, dramatic wall lamps by Visionnaire and black velvet curtains by Carlucci. Bespoke accessories created by Heirlooms, including napkins and tablemats, are embossed with a personalised Casa Sol logo to add an individual touch to the overall design.