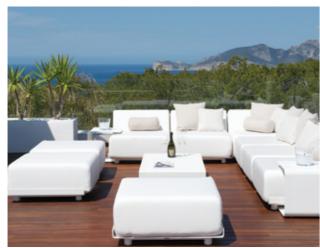

# Exterior

CASA SOL

by

TAYLOR INTERIORS

The stunning pool area, outdoor terrace, balconies and roof terraces are beautifully designed to complement the sea views. Manutti and Kettal furnishings blend exquisitely with scatter cushions made with fabrics from the latest collections by Osborne & Little and Maria Flora, in beige, fuchsia and turquoise tones.